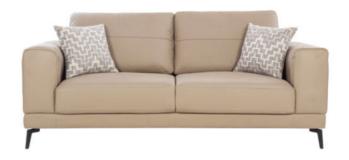

## **Braxton**

Elevate your space with the Braxton Sofa from the Stallion Collection. Enjoy plush seating, comfortable back rest, and well-padded arms. The unique design is complemented by stylish legs, offering endless interior décor possibilities.