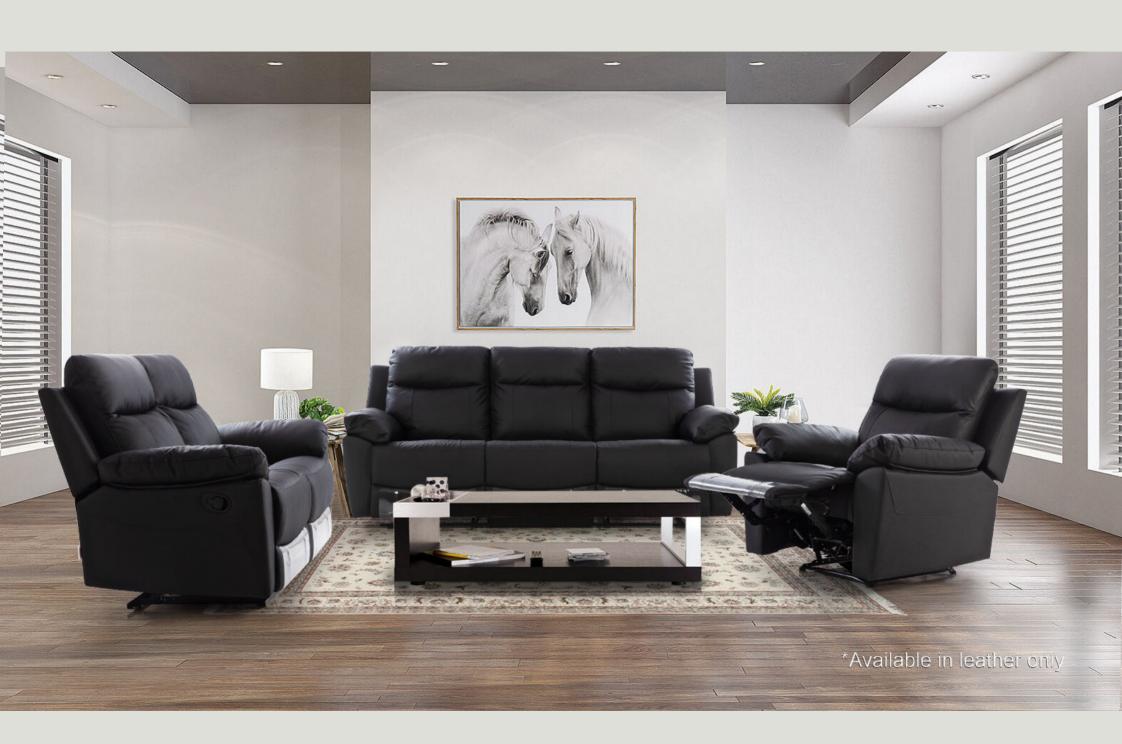

# Dubai

The Dubai Recliner epitomizes comfort, style, and modern design. Crafted with plush leather upholstery, its generously padded armrests offer unparalleled support. Supported by sturdy yet sleek metal legs, it seamlessly blends modern and complementary design with ergonomic functionality for ultimate relaxation.