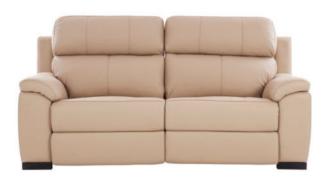

# Dubai

The Dubai Recliner epitomizes comfort, style, and modern design. Crafted with plush leather upholstery, its generously padded armrests offer unparalleled support. Supported by sturdy yet sleek metal legs, it seamlessly blends modern and complementary design with ergonomic functionality for ultimate relaxation.

#### Sizes in MM

LxWxH

**CBM** 

1880 x 1075 x 910

1.9

2085 x 1075 x 910