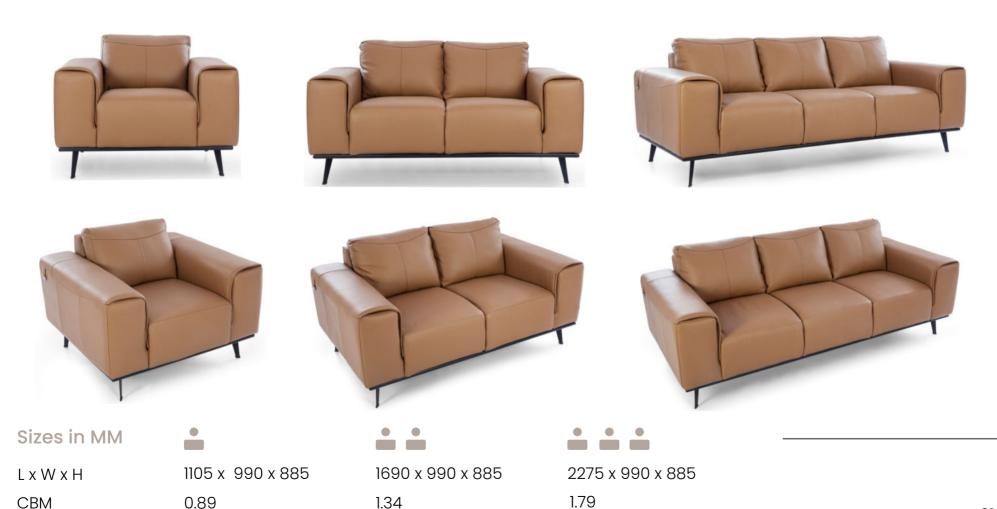

## Greensboro

A breath of fresh sophistication for your living space, the Greensboro natural top grain full leather sofa is the epitome of stylish relaxation which invites you to unwind in absolute luxury. Experience a fresh, stylish take on comfort, crafted with impeccable attention to detail.

#### Sizes in MM

LxWxH **CBM** 

1105 x 990 x 885

0.89

1690 x 990 x 885 1.34

2275 x 990 x 885