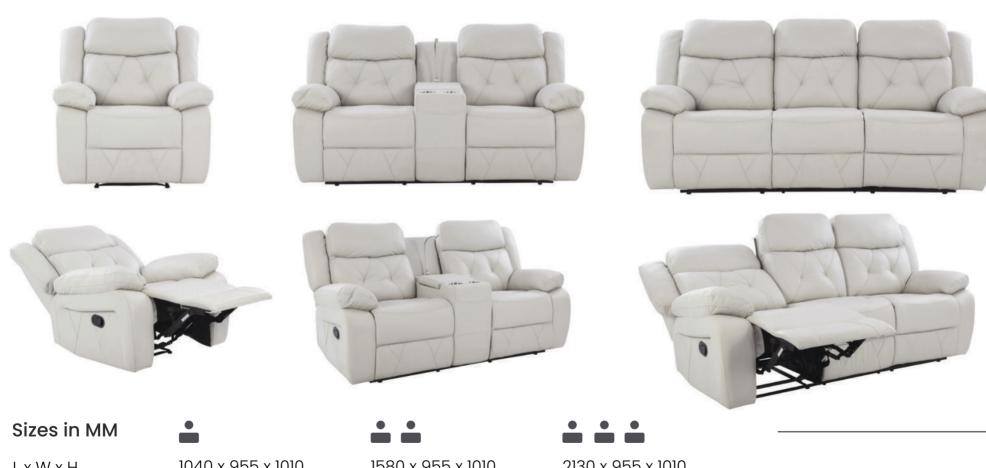

### **New Orleans**

The New Orleans recliner will provide you with comfort and relaxation. Our New Orleans recliner chair brings a modern silhouette, clean lines and plenty of cozy comfort to the living room.

LxWxH

**CBM** 

1040 x 955 x 1010

0.75

1580 x 955 x 1010

1.13

2130 x 955 x 1010