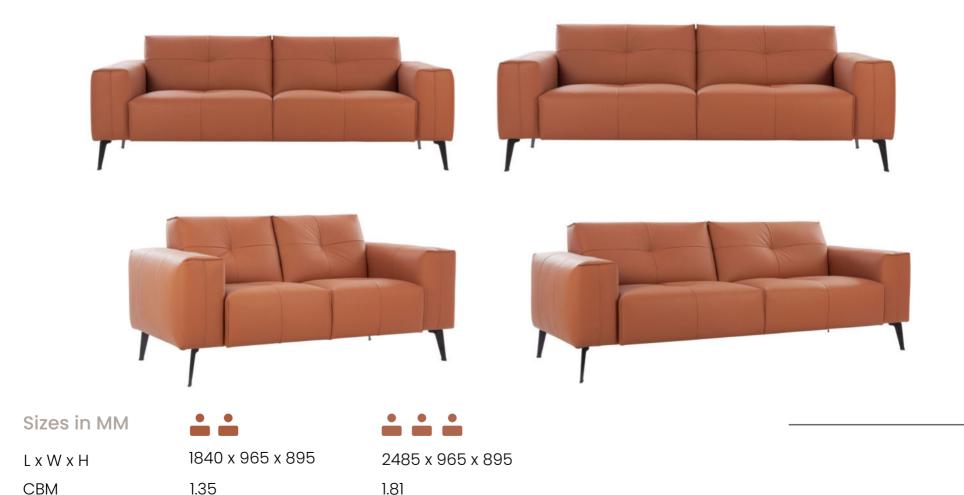

## **Braxton**

Elevate your space with the Braxton Sofa from the Stallion Collection. Enjoy plush seating, comfortable back rest, and well-padded arms. The unique design is complemented by stylish legs, offering endless interior décor possibilities.

#### Sizes in MM

LxWxH

**CBM** 

1880 x 1075 x 910

1.9

2085 x 1075 x 910

Sizes in MM

LxWxH **CBM** 

1970 x 1095 x 900

1.96

2170 x 1095 x 900