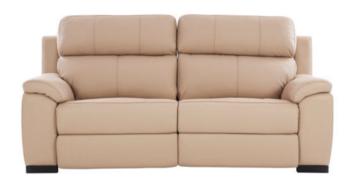

## Creston

Introducing the Creston Recliner, where contemporary comfort meets convenience. Effortlessly transition from seated to reclined with the advanced power motion mechanism. Supported by stylish metal legs, this ultra-modern sofa exudes sophistication. Luxuriously upholstered in leather, it adds an opulent touch to your relaxation.

Sizes in MM

LxWxH **CBM** 

1970 x 1095 x 900

1.96

2170 x 1095 x 900