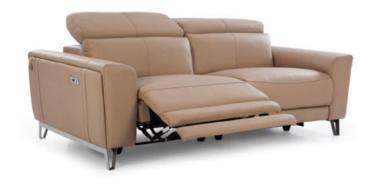

# Dubai

The Dubai Recliner epitomizes comfort, style, and modern design. Crafted with plush leather upholstery, its generously padded armrests offer unparalleled support. Supported by sturdy yet sleek metal legs, it seamlessly blends modern and complementary design with ergonomic functionality for ultimate relaxation.

#### Sizes in MM

LxWxH

**CBM** 

1880 x 1075 x 910

1.9

2085 x 1075 x 910