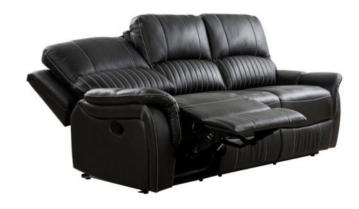

## Creston

Introducing the Creston Recliner, where contemporary comfort meets convenience. Effortlessly transition from seated to reclined with the advanced power motion mechanism. Supported by stylish metal legs, this ultra-modern sofa exudes sophistication. Luxuriously upholstered in leather, it adds an opulent touch to your relaxation.

Sizes in MM

LxWxH **CBM** 

1970 x 1095 x 900

1.96

2170 x 1095 x 900