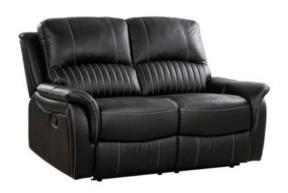

## Wakefield

The Wakefield natural grain leather sofa collection embodies luxury and refinement, showcasing a harmonious blend of comfort and sophistication. Available in various configurations, this collection features a 2-seater, a 3-seater, and a lavish lounger with armrests.

#### Sizes in MM

LxWxH

CBM

1900 x 1050 x 850

1.8

2080 x 905 x 920