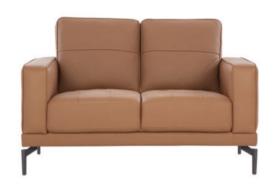

### Redmond

The Redmond sofa epitomizes modern sophistication, boasting sleek and sturdy metal legs paired with generously sized, plush armrests. Upholstered in luxurious soft leather, it exudes style and class, making it the perfect statement piece for any living room.