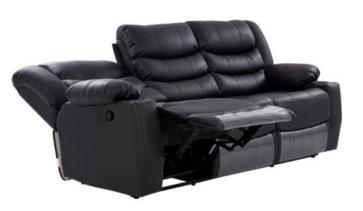

### **New Orleans**

The New Orleans recliner will provide you with comfort and relaxation. Our New Orleans recliner chair brings a modern silhouette, clean lines and plenty of cozy comfort to the living room.

LxWxH

**CBM** 

1040 x 955 x 1010

0.75

1580 x 955 x 1010

1.13

2130 x 955 x 1010