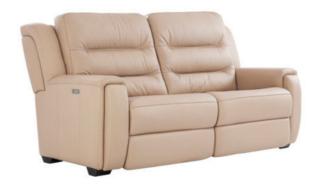

## Greensboro

A breath of fresh sophistication for your living space, the Greensboro natural top grain full leather sofa is the epitome of stylish relaxation which invites you to unwind in absolute luxury. Experience a fresh, stylish take on comfort, crafted with impeccable attention to detail.

#### Sizes in MM

LxWxH **CBM** 

1105 x 990 x 885

0.89

1690 x 990 x 885 1.34

2275 x 990 x 885