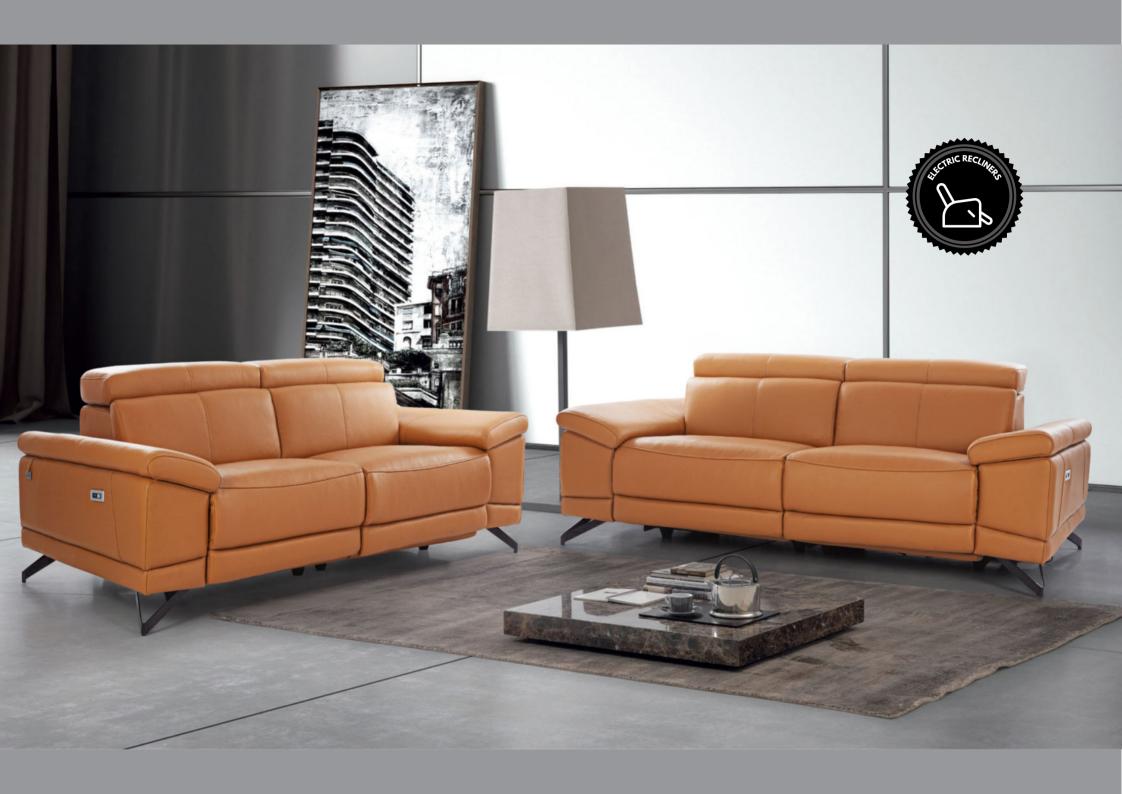

# Dubai

The Dubai Recliner epitomizes comfort, style, and modern design. Crafted with plush leather upholstery, its generously padded armrests offer unparalleled support. Supported by sturdy yet sleek metal legs, it seamlessly blends modern and complementary design with ergonomic functionality for ultimate relaxation.

#### Sizes in MM

LxWxH

**CBM** 

1880 x 1075 x 910

1.9

2085 x 1075 x 910