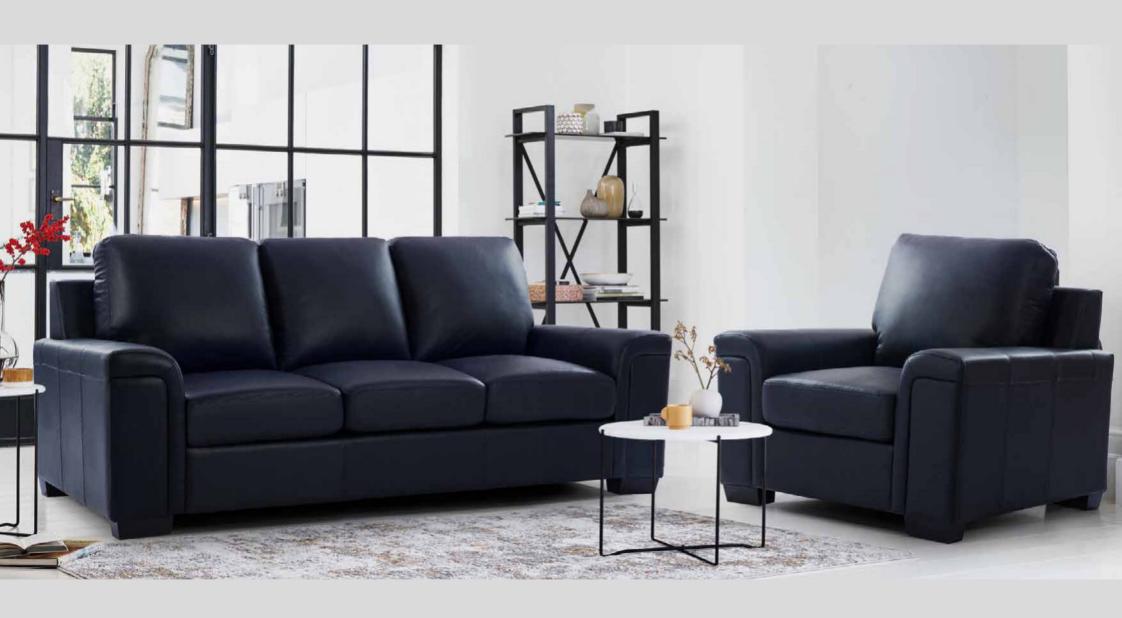

# Vegas

Vegas makes a modern and carefree statement. Designed to keep its look casual and clean even in high-traffic family rooms, the grand-sized sofas sit upright and comfortable.

СВМ

1145 x 920 x 955 0.85 1685 x 920 x 955 1.23 2250 x 920 x 955 1.63

\* Cushions are not part of the actual products