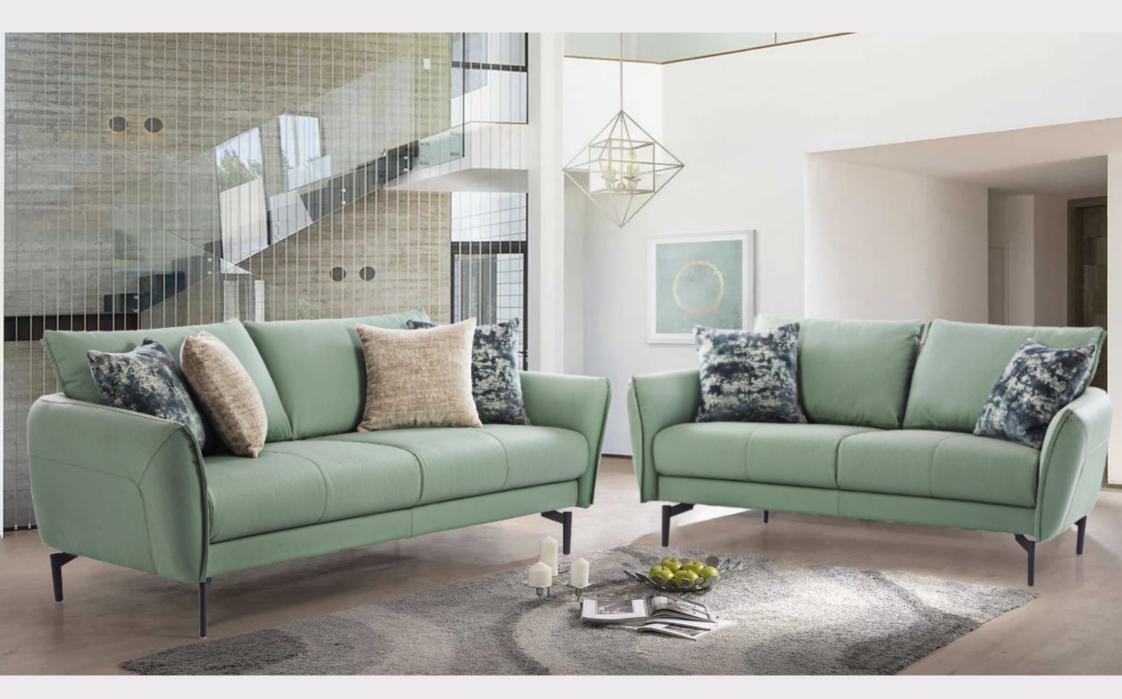

## Wakefield

The Wakefield natural grain leather sofa collection embodies luxury and refinement, showcasing a harmonious blend of comfort and sophistication. Available in various configurations, this collection features a 2-seater, a 3-seater, and a lavish lounger with armrests.

#### Sizes in MM

LxWxH

CBM

1900 x 1050 x 850

1.8

2080 x 905 x 920