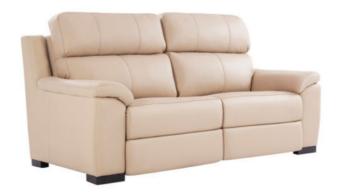

## Glenwood

The Glenwood natural grain leather sofa collection luxury and refinement, showcasing a harmonious blend of comfort and sophistication.

Sizes in MM

L x W x H CBM **:** :

1900 x 1050 x 850

1.8

• • •

2080 x 1050 x 850