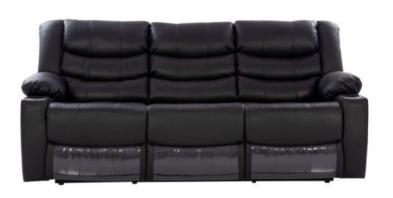

## Miami

Miami epitomizes luxury and style. Meticulously fashioned from exquisite premium leather, this sofa not only showcases opulence but also enhances the aesthetic of your living space.

#### Sizes in MM

L x W x H CBM

1980 x 1115 x 740

1.87

2175 x 1115 x 740