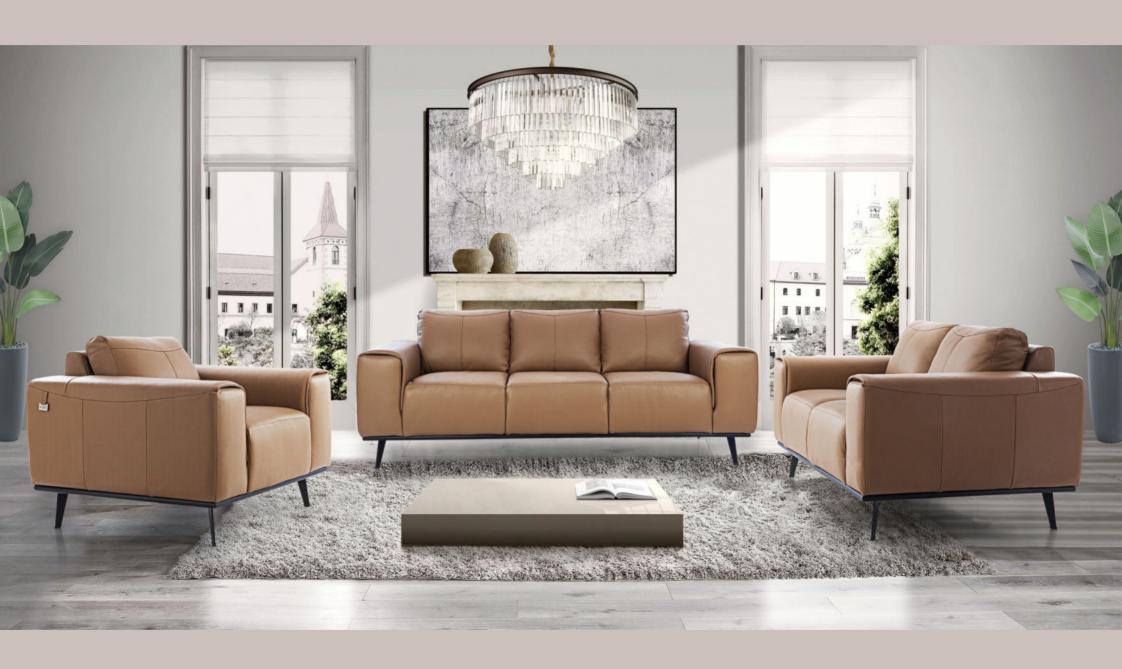

## **Braxton**

Elevate your space with the Braxton Sofa from the Stallion Collection. Enjoy plush seating, comfortable back rest, and well-padded arms. The unique design is complemented by stylish legs, offering endless interior décor possibilities.