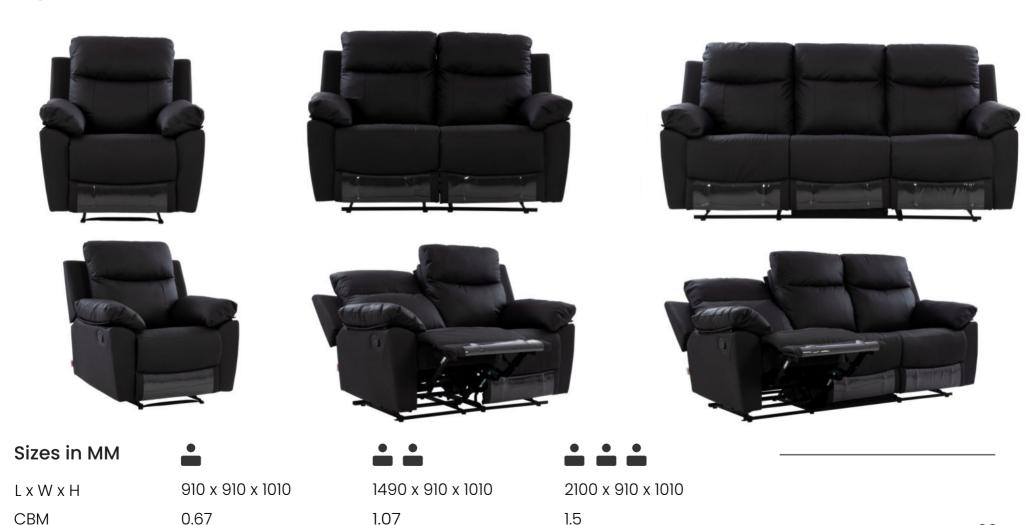

# Dubai

The Dubai Recliner epitomizes comfort, style, and modern design. Crafted with plush leather upholstery, its generously padded armrests offer unparalleled support. Supported by sturdy yet sleek metal legs, it seamlessly blends modern and complementary design with ergonomic functionality for ultimate relaxation.

#### Sizes in MM

LxWxH

**CBM** 

1880 x 1075 x 910

1.9

2085 x 1075 x 910