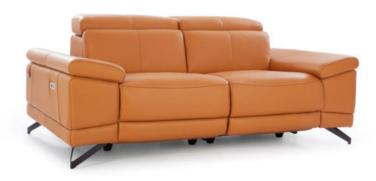

## Creston

Introducing the Creston Recliner, where contemporary comfort meets convenience. Effortlessly transition from seated to reclined with the advanced power motion mechanism. Supported by stylish metal legs, this ultra-modern sofa exudes sophistication. Luxuriously upholstered in leather, it adds an opulent touch to your relaxation.

Sizes in MM

LxWxH **CBM** 

1970 x 1095 x 900

1.96

2170 x 1095 x 900