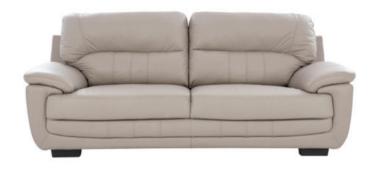

### Redmond

The Redmond sofa epitomizes modern sophistication, boasting sleek and sturdy metal legs paired with generously sized, plush armrests. Upholstered in luxurious soft leather, it exudes style and class, making it the perfect statement piece for any living room.

#### Sizes in MM

L x W x H CBM

1675 x 905 x 940

0.95

2115 x 905 x 940

\* Cushions are not part of the actual products

LxWxH

**CBM** 