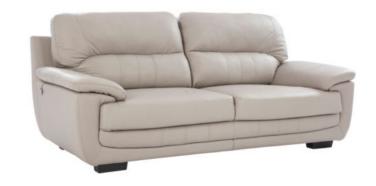

## Miami

Miami epitomizes luxury and style. Meticulously fashioned from exquisite premium leather, this sofa not only showcases opulence but also enhances the aesthetic of your living space.

#### Sizes in MM

L x W x H CBM

1980 x 1115 x 740

1.87

2175 x 1115 x 740