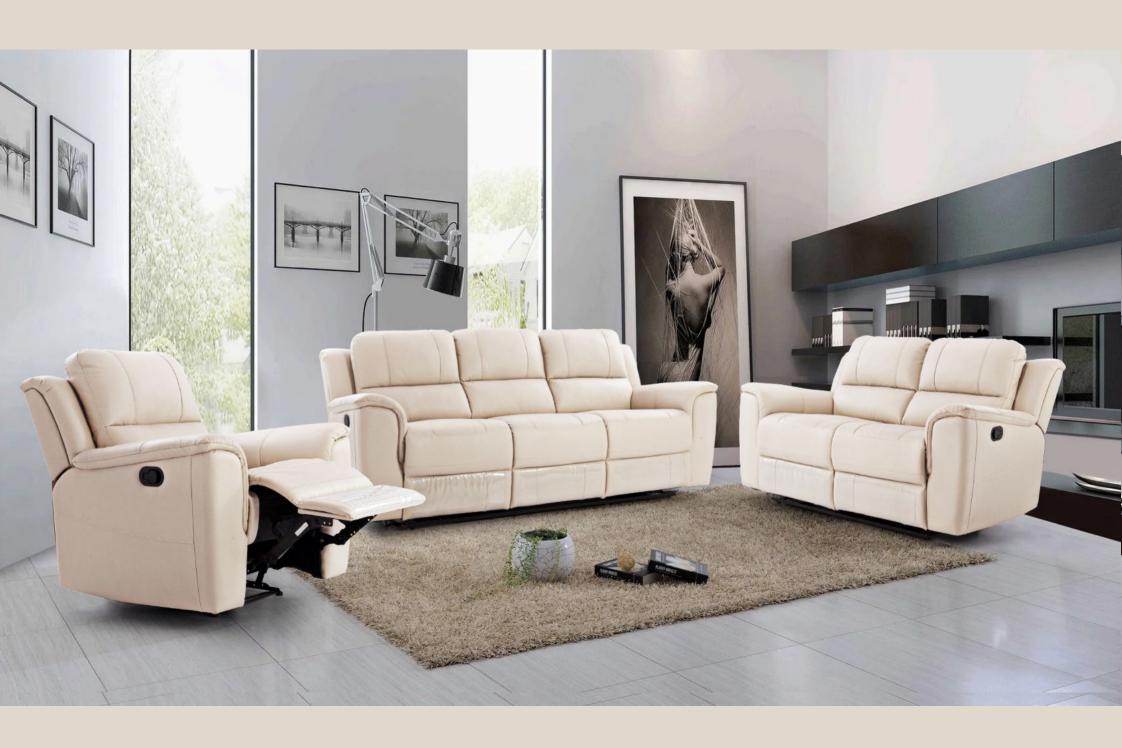

## Creston

Introducing the Creston Recliner, where contemporary comfort meets convenience. Effortlessly transition from seated to reclined with the advanced power motion mechanism. Supported by stylish metal legs, this ultra-modern sofa exudes sophistication. Luxuriously upholstered in leather, it adds an opulent touch to your relaxation.