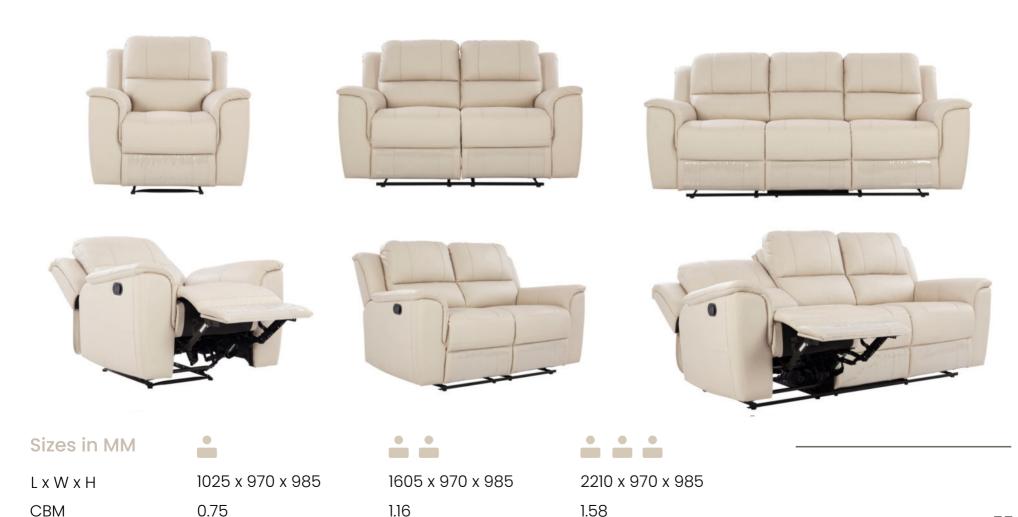

## Creston

Introducing the Creston Recliner, where contemporary comfort meets convenience. Effortlessly transition from seated to reclined with the advanced power motion mechanism. Supported by stylish metal legs, this ultra-modern sofa exudes sophistication. Luxuriously upholstered in leather, it adds an opulent touch to your relaxation.

Sizes in MM

LxWxH **CBM** 

1970 x 1095 x 900

1.96

2170 x 1095 x 900