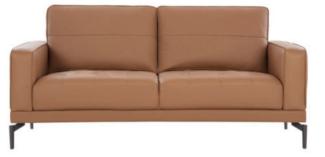

## **Braxton**

Elevate your space with the Braxton Sofa from the Stallion Collection. Enjoy plush seating, comfortable back rest, and well-padded arms. The unique design is complemented by stylish legs, offering endless interior décor possibilities.