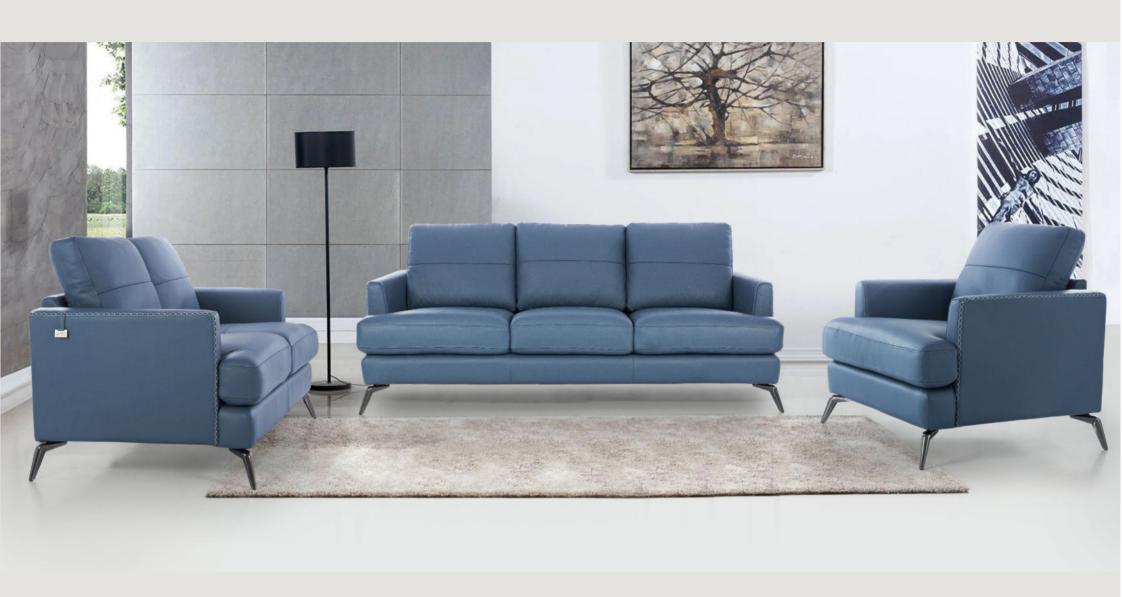

## Wakefield

The Wakefield natural grain leather sofa collection embodies luxury and refinement, showcasing a harmonious blend of comfort and sophistication. Available in various configurations, this collection features a 2-seater, a 3-seater, and a lavish lounger with armrests.

#### Sizes in MM

LxWxH

CBM

1900 x 1050 x 850

1.8

2080 x 905 x 920