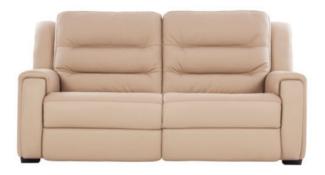

## Creston

Introducing the Creston Recliner, where contemporary comfort meets convenience. Effortlessly transition from seated to reclined with the advanced power motion mechanism. Supported by stylish metal legs, this ultra-modern sofa exudes sophistication. Luxuriously upholstered in leather, it adds an opulent touch to your relaxation.

Sizes in MM

LxWxH **CBM** 

1970 x 1095 x 900

1.96

2170 x 1095 x 900