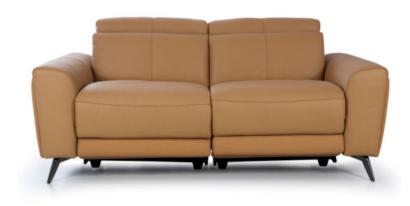

## Creston

Introducing the Creston Recliner, where contemporary comfort meets convenience. Effortlessly transition from seated to reclined with the advanced power motion mechanism. Supported by stylish metal legs, this ultra-modern sofa exudes sophistication. Luxuriously upholstered in leather, it adds an opulent touch to your relaxation.

Sizes in MM

LxWxH **CBM** 

1970 x 1095 x 900

1.96

2170 x 1095 x 900