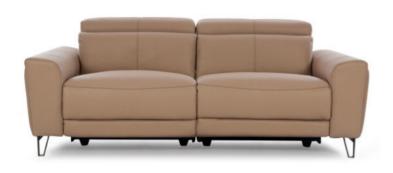

# Dubai

The Dubai Recliner epitomizes comfort, style, and modern design. Crafted with plush leather upholstery, its generously padded armrests offer unparalleled support. Supported by sturdy yet sleek metal legs, it seamlessly blends modern and complementary design with ergonomic functionality for ultimate relaxation.

#### Sizes in MM

LxWxH

**CBM** 

1880 x 1075 x 910

1.9

2085 x 1075 x 910