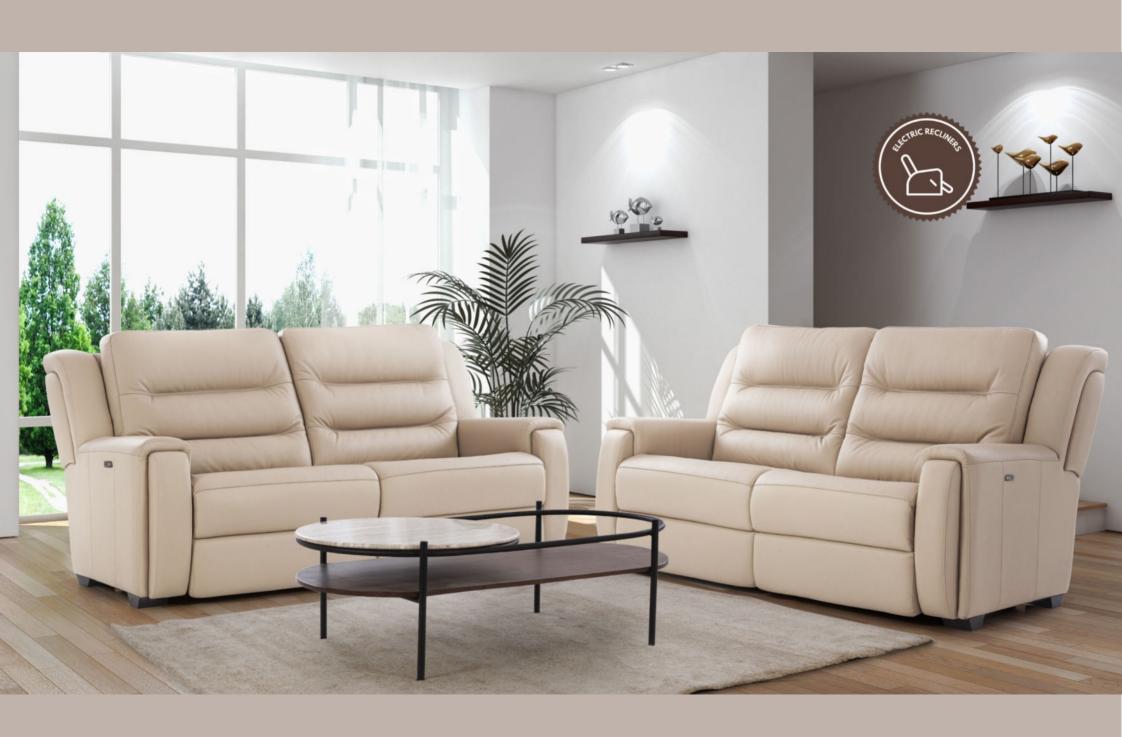

## Creston

Introducing the Creston Recliner, where contemporary comfort meets convenience. Effortlessly transition from seated to reclined with the advanced power motion mechanism. Supported by stylish metal legs, this ultra-modern sofa exudes sophistication. Luxuriously upholstered in leather, it adds an opulent touch to your relaxation.

Sizes in MM

LxWxH **CBM** 

1970 x 1095 x 900

1.96

2170 x 1095 x 900