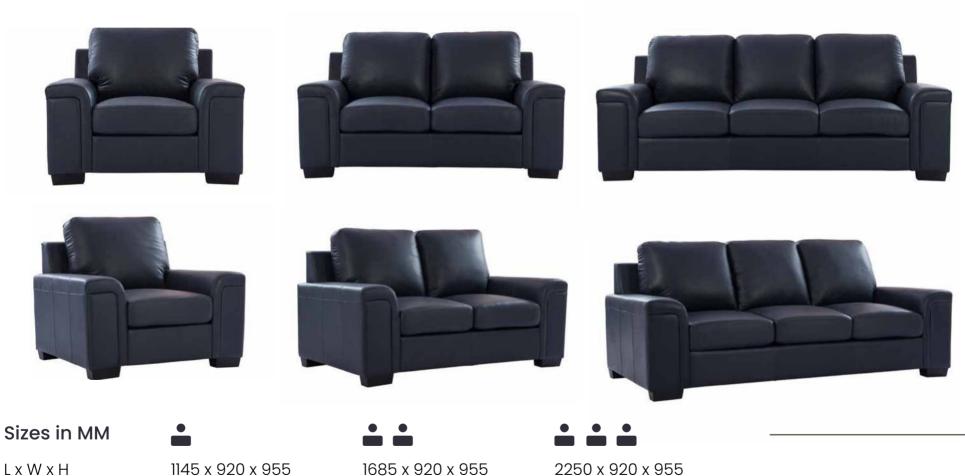

# Vegas

Vegas makes a modern and carefree statement. Designed to keep its look casual and clean even in high-traffic family rooms, the grand-sized sofas sit upright and comfortable.

СВМ

1145 x 920 x 955 0.85 1685 x 920 x 955 1.23 2250 x 920 x 955 1.63

\* Cushions are not part of the actual products