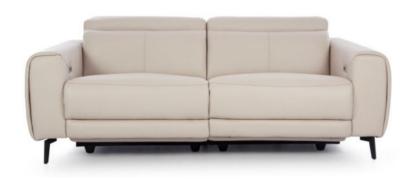

## **Braxton**

Elevate your space with the Braxton Sofa from the Stallion Collection. Enjoy plush seating, comfortable back rest, and well-padded arms. The unique design is complemented by stylish legs, offering endless interior décor possibilities.