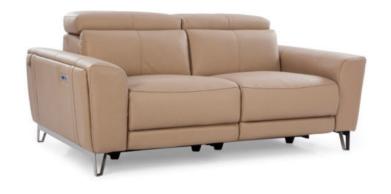

## Creston

Introducing the Creston Recliner, where contemporary comfort meets convenience. Effortlessly transition from seated to reclined with the advanced power motion mechanism. Supported by stylish metal legs, this ultra-modern sofa exudes sophistication. Luxuriously upholstered in leather, it adds an opulent touch to your relaxation.

Sizes in MM

LxWxH **CBM** 

1970 x 1095 x 900

1.96

2170 x 1095 x 900