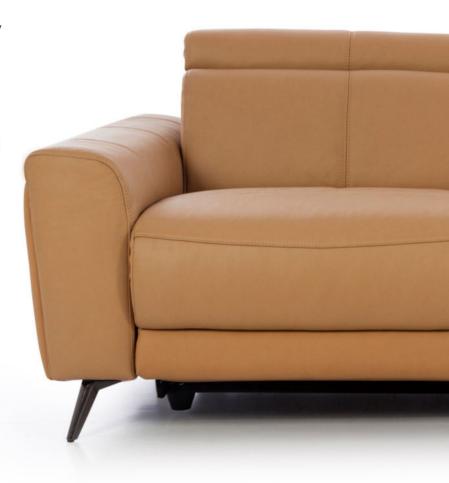

## **Braxton**

Elevate your space with the Braxton Sofa from the Stallion Collection. Enjoy plush seating, comfortable back rest, and well-padded arms. The unique design is complemented by stylish legs, offering endless interior décor possibilities.