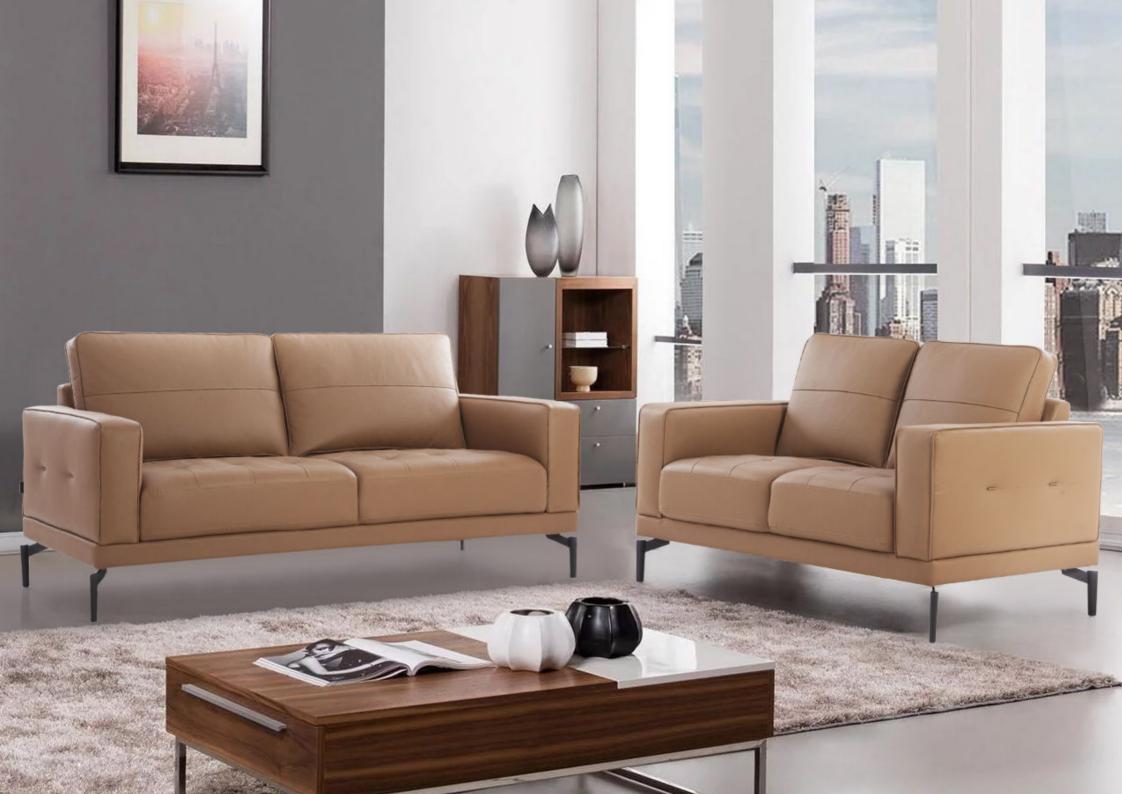

### Redmond

The Redmond sofa epitomizes modern sophistication, boasting sleek and sturdy metal legs paired with generously sized, plush armrests. Upholstered in luxurious soft leather, it exudes style and class, making it the perfect statement piece for any living room.