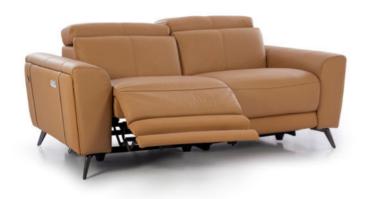

## Creston

Introducing the Creston Recliner, where contemporary comfort meets convenience. Effortlessly transition from seated to reclined with the advanced power motion mechanism. Supported by stylish metal legs, this ultra-modern sofa exudes sophistication. Luxuriously upholstered in leather, it adds an opulent touch to your relaxation.

Sizes in MM

LxWxH **CBM** 

1970 x 1095 x 900

1.96

2170 x 1095 x 900