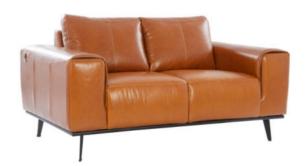

## **Braxton**

Elevate your space with the Braxton Sofa from the Stallion Collection. Enjoy plush seating, comfortable back rest, and well-padded arms. The unique design is complemented by stylish legs, offering endless interior décor possibilities.