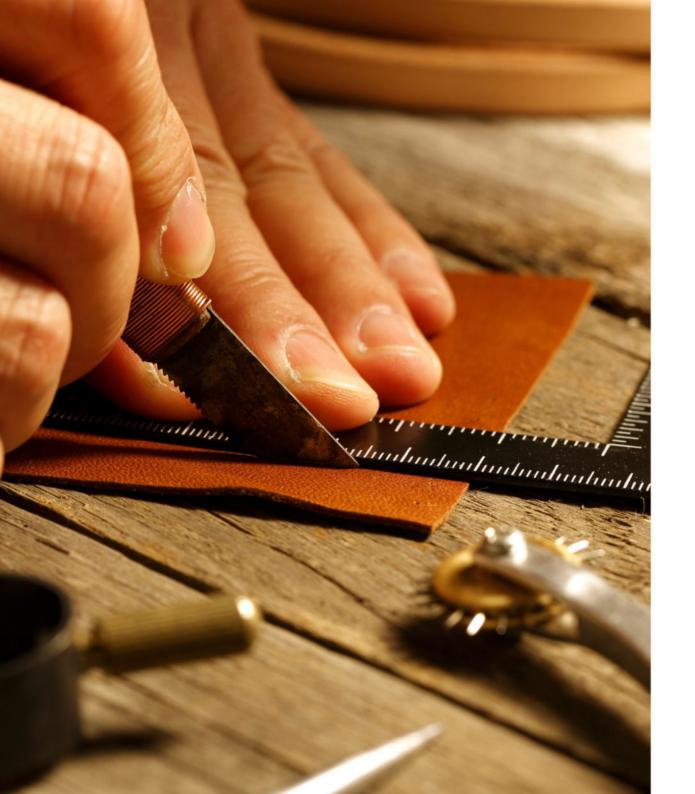

# The Origins of Indian Leather

Indian leather is renowned worldwide for its impeccable craftsmanship, blending tradition, innovation, and sustainability. This unique combination is evident in the tanning process used to create luxurious leather sofas. Indian artisans meticulously select the finest raw hides and employ a meticulous process that seamlessly merges traditional techniques with modern methods.

By treating the hides with natural tanning agents, these skilled craftsmen ensure the leather's exceptional quality, durability, and longevity. The result is supple and robust leather that is perfect for sofa upholstery. Indian leather sofas embody the timeless artistry and eco-friendly ethos of the country, offering a harmonious blend of comfort, style, and cultural heritage.