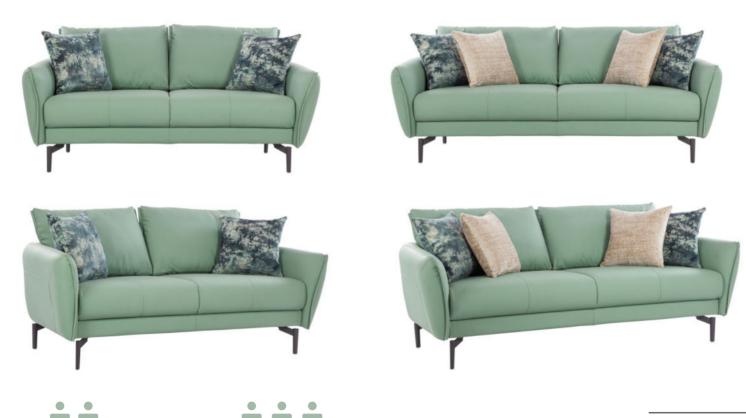

## Wakefield

The Wakefield natural grain leather sofa collection embodies luxury and refinement, showcasing a harmonious blend of comfort and sophistication. Available in various configurations, this collection features a 2-seater, a 3-seater, and a lavish lounger with armrests.

#### Sizes in MM

LxWxH

CBM

1900 x 1050 x 850

1.8

2080 x 905 x 920