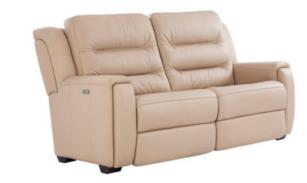

## Creston

Introducing the Creston Recliner, where contemporary comfort meets convenience. Effortlessly transition from seated to reclined with the advanced power motion mechanism. Supported by stylish metal legs, this ultra-modern sofa exudes sophistication. Luxuriously upholstered in leather, it adds an opulent touch to your relaxation.

Sizes in MM

LxWxH **CBM** 

1970 x 1095 x 900

1.96

2170 x 1095 x 900