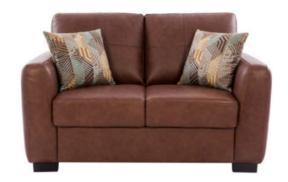

## **Braxton**

Elevate your space with the Braxton Sofa from the Stallion Collection. Enjoy plush seating, comfortable back rest, and well-padded arms. The unique design is complemented by stylish legs, offering endless interior décor possibilities.