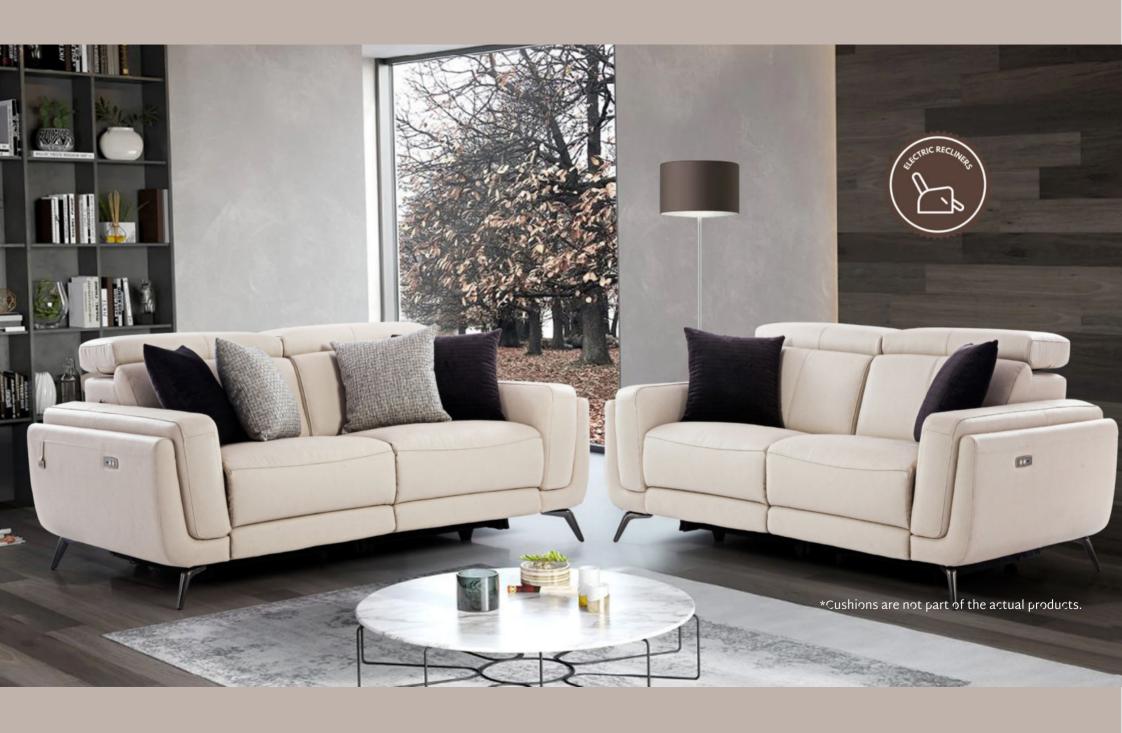

## Creston

Introducing the Creston Recliner, where contemporary comfort meets convenience. Effortlessly transition from seated to reclined with the advanced power motion mechanism. Supported by stylish metal legs, this ultra-modern sofa exudes sophistication. Luxuriously upholstered in leather, it adds an opulent touch to your relaxation.

Sizes in MM

LxWxH **CBM** 

1970 x 1095 x 900

1.96

2170 x 1095 x 900