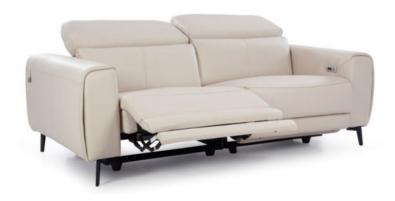

## Creston

Introducing the Creston Recliner, where contemporary comfort meets convenience. Effortlessly transition from seated to reclined with the advanced power motion mechanism. Supported by stylish metal legs, this ultra-modern sofa exudes sophistication. Luxuriously upholstered in leather, it adds an opulent touch to your relaxation.

Sizes in MM

LxWxH **CBM** 

1970 x 1095 x 900

1.96

2170 x 1095 x 900