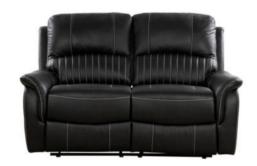

## Wakefield

The Wakefield natural grain leather sofa collection embodies luxury and refinement, showcasing a harmonious blend of comfort and sophistication. Available in various configurations, this collection features a 2-seater, a 3-seater, and a lavish lounger with armrests.