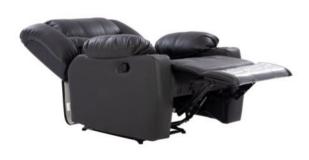

# Oregon

Experience unparalleled comfort with this contemporary blue leather recliner, boasting an adjustable headrest and an innovative arm design. The smooth, one-touch button mechanism allows for effortless reclining to your perfect comfort angle, while the robust legs provide stable support. Crafted with soft, enduring leather, this recliner combines functionality with sleek, long-lasting elegance.

1860 x 1110 x 785

Sizes in MM

**CBM** 

L x W x H

1.74

**: : :** 

2055 x 1110 x 785