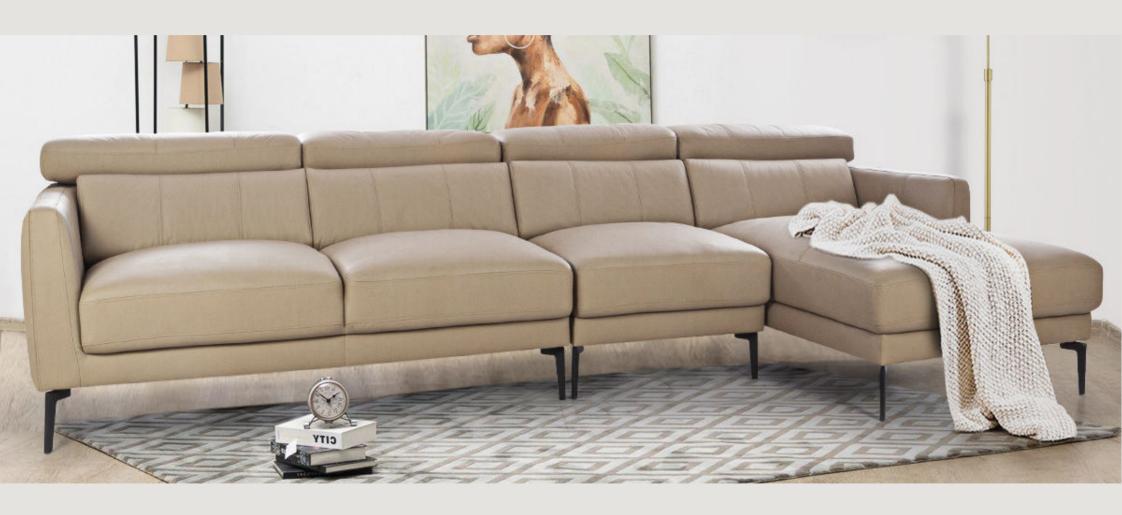

### Estonia

Designed to cater to diverse preferences, the Estonia leather sofa collection promises to be the centerpiece of your home, offering both style and coziness for memorable moments with loved ones.

#### Sizes in MM

L x W x H CBM

810 x 1070 x 760

0.65

1 Str armless

1755 x 1070 x 760

1.25

Lounger

1795 x 1070 x 760

1.4

3 single arms

3605 x 1755 x 780

2.83

Out to Out