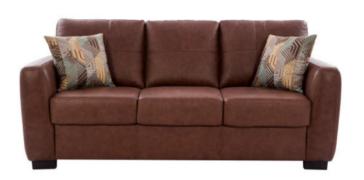

## **Braxton**

Elevate your space with the Braxton Sofa from the Stallion Collection. Enjoy plush seating, comfortable back rest, and well-padded arms. The unique design is complemented by stylish legs, offering endless interior décor possibilities.