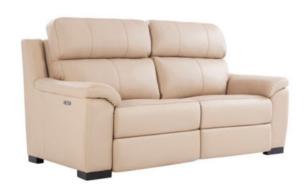

## Miami

Miami epitomizes luxury and style. Meticulously fashioned from exquisite premium leather, this sofa not only showcases opulence but also enhances the aesthetic of your living space.

#### Sizes in MM

L x W x H CBM

1980 x 1115 x 740

1.87

2175 x 1115 x 740