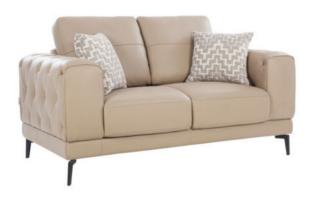

# Carlton

The Carlton Sofa seamlessly combines style and comfort. Crafted with plush armrests, the grainy leather upholstery exudes sophistication and durability. The attached cushions enhance convenience, while the unique and sturdy legs contribute to its overall appeal, making it a perfect balance of aesthetic charm and reliable design.