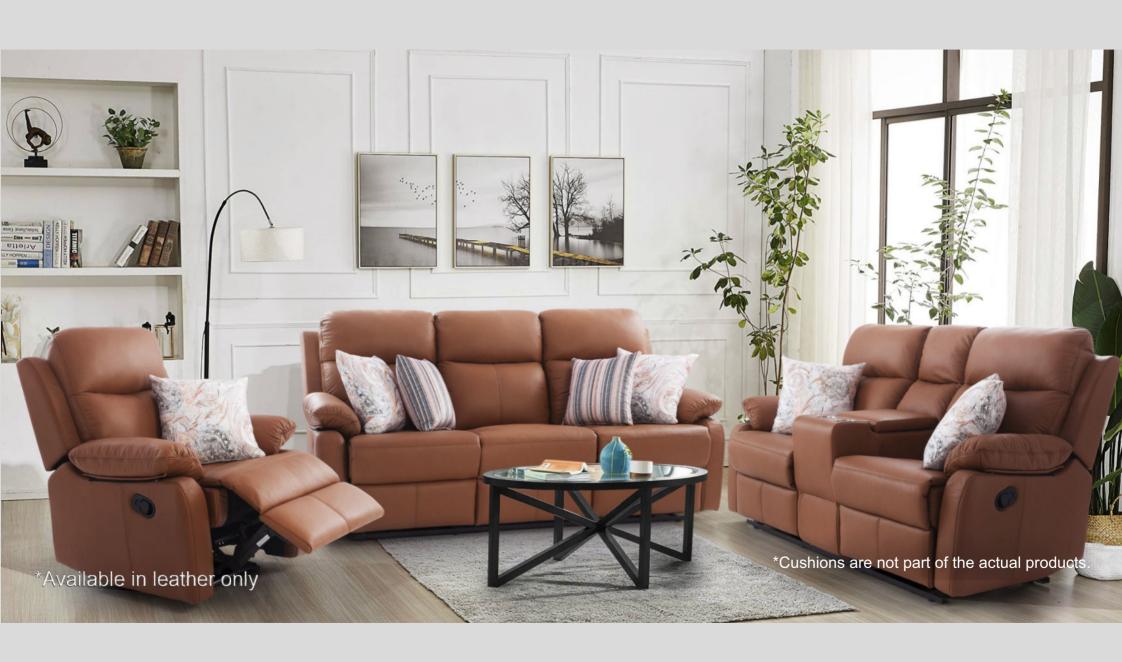

the luxurious embrace of top-grain leather, the plush comfort of cushioned seating, and the contemporary style that effortlessly combines relaxation and refined elegance, making your home truly exceptional.





## Woodbury

Elevate your living space with top-grain leather, superior comfort, sumptuous cushions, and a sleek aesthetic

- making it an ideal addition to any living area.













Sizes in MM

L x W x H CBM

930 x 985 x 980

0.69

i i

1850 x 985 x 980

1.32



2130 x 985 x 980



### **New Orleans**

The New Orleans recliner will provide you with comfort and relaxation. Our New Orleans recliner chair brings a modern silhouette, clean lines and plenty of cozy comfort to the living room.



LxWxH

**CBM** 

1040 x 955 x 1010

0.75

1580 x 955 x 1010

1.13

2130 x 955 x 1010



### Sedona

Whether you want to curl up with a book or lounge with some late-night tea, the Sedona has you covered. Featuring generous seating, wide armrests, and comfortable legs, Sedona provides maximum comfort



Sizes in MM

LxWxH СВМ

900 x 895 x 1000

0.63

1480 x 895 x 1000

1.01

2065 x 895 x 1000



### Las Vegas

We provide supreme comfort and durability with our Las Vegas recliners. By pushing back in the seat, you can recline in complete comfort. There is no better choice to celebrate good times with the family than Las Vegas





FURNITURE KRAFT INTERNATIONAL (P) LTD. 217/218, Vasan Udyog Bhavan, Sun Mill Compound, Behind Manyavar Showroom, Lower Parel (West), Maharashtra, Mumbai – 400 013