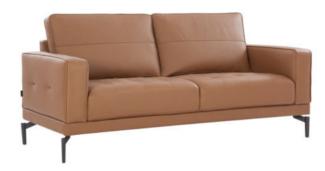

## **Braxton**

Elevate your space with the Braxton Sofa from the Stallion Collection. Enjoy plush seating, comfortable back rest, and well-padded arms. The unique design is complemented by stylish legs, offering endless interior décor possibilities.