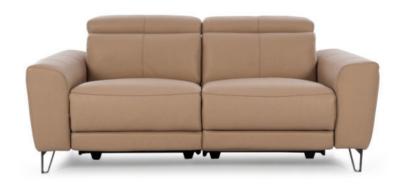

# Dubai

The Dubai Recliner epitomizes comfort, style, and modern design. Crafted with plush leather upholstery, its generously padded armrests offer unparalleled support. Supported by sturdy yet sleek metal legs, it seamlessly blends modern and complementary design with ergonomic functionality for ultimate relaxation.

#### Sizes in MM

LxWxH

**CBM** 

1880 x 1075 x 910

1.9

2085 x 1075 x 910