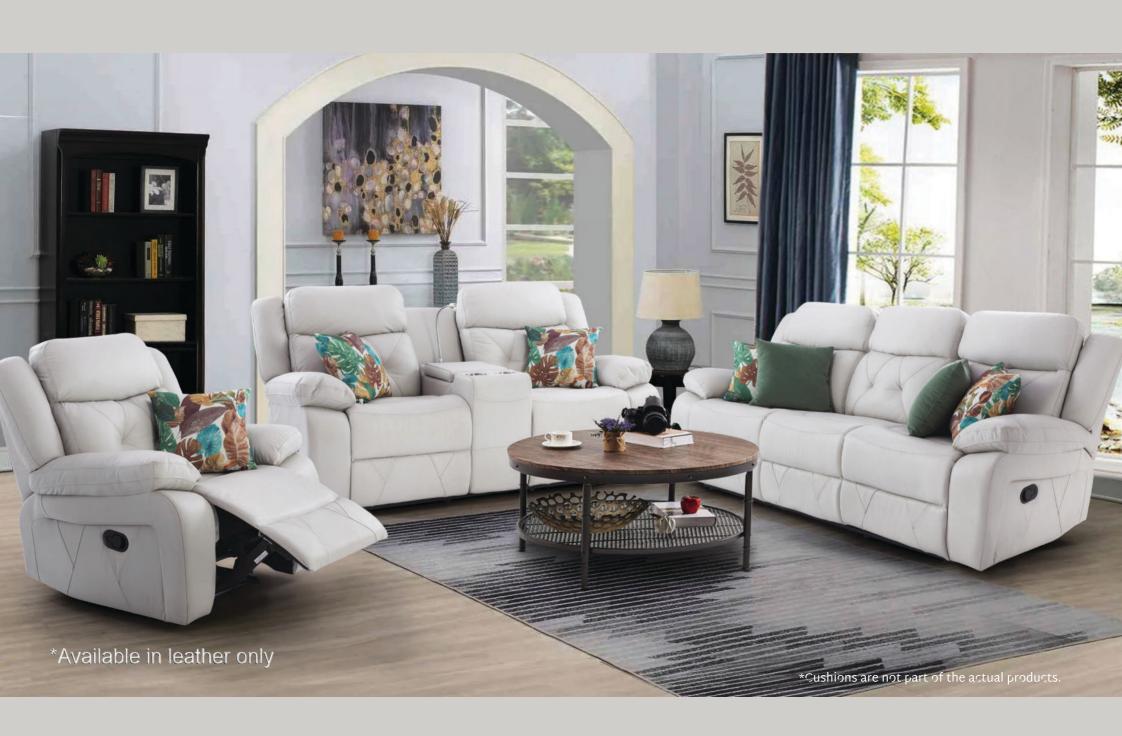

### **New Orleans**

The New Orleans recliner will provide you with comfort and relaxation. Our New Orleans recliner chair brings a modern silhouette, clean lines and plenty of cozy comfort to the living room.