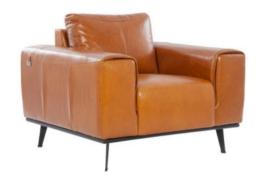

## **Braxton**

Elevate your space with the Braxton Sofa from the Stallion Collection. Enjoy plush seating, comfortable back rest, and well-padded arms. The unique design is complemented by stylish legs, offering endless interior décor possibilities.