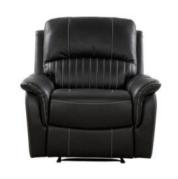

# Hope

The Hope Recliner features supple leather upholstery for a luxurious feel. Its short, sturdy legs offer stability. Ample armrests ensure comfort, while its sleek design exudes style. Easy maintenance makes it a practical yet stylish choice.