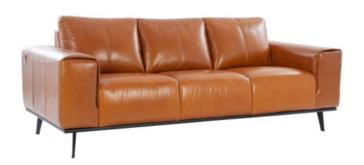

## **Braxton**

Elevate your space with the Braxton Sofa from the Stallion Collection. Enjoy plush seating, comfortable back rest, and well-padded arms. The unique design is complemented by stylish legs, offering endless interior décor possibilities.