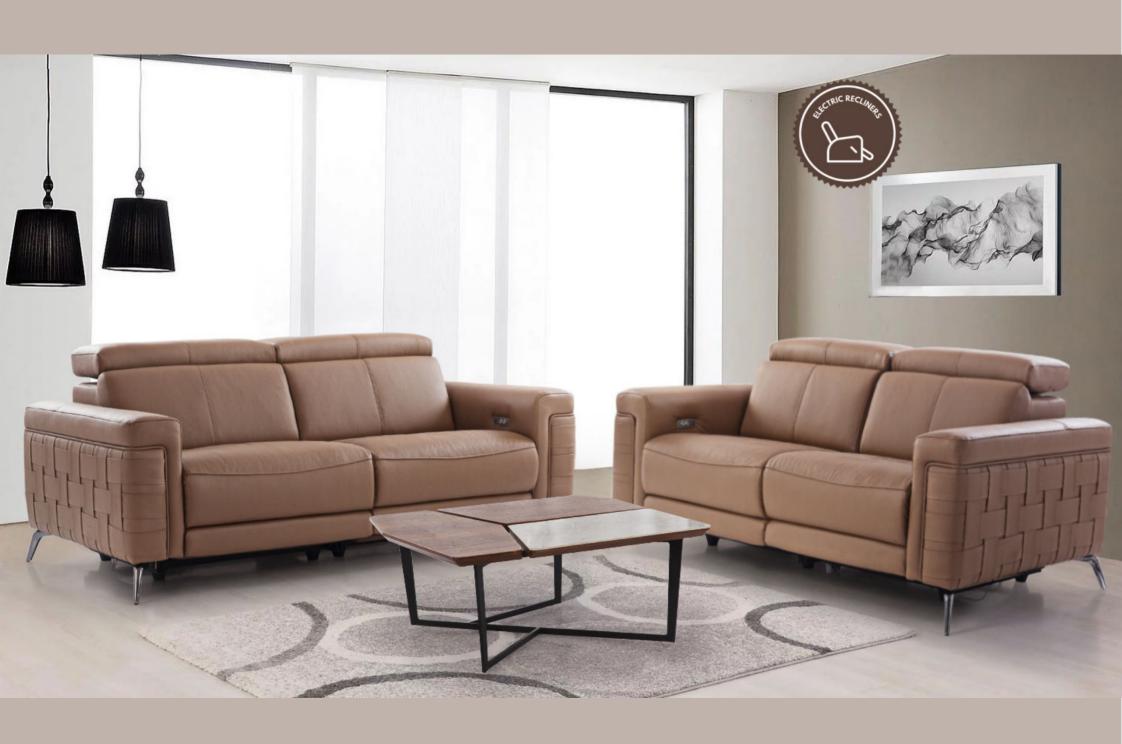

## Creston

Introducing the Creston Recliner, where contemporary comfort meets convenience. Effortlessly transition from seated to reclined with the advanced power motion mechanism. Supported by stylish metal legs, this ultra-modern sofa exudes sophistication. Luxuriously upholstered in leather, it adds an opulent touch to your relaxation.

Sizes in MM

LxWxH **CBM** 

1970 x 1095 x 900

1.96

2170 x 1095 x 900