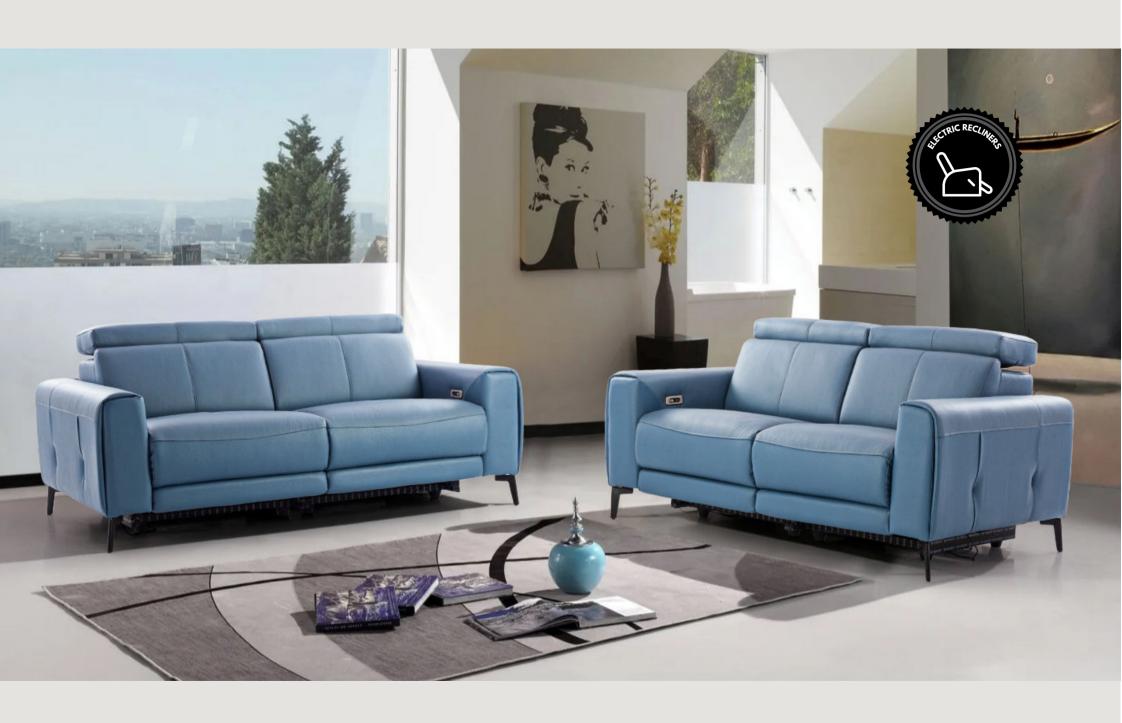

# Oregon

Experience unparalleled comfort with this contemporary blue leather recliner, boasting an adjustable headrest and an innovative arm design. The smooth, one-touch button mechanism allows for effortless reclining to your perfect comfort angle, while the robust legs provide stable support. Crafted with soft, enduring leather, this recliner combines functionality with sleek, long-lasting elegance.

1860 x 1110 x 785

Sizes in MM

**CBM** 

L x W x H

1.74

**: : :** 

2055 x 1110 x 785