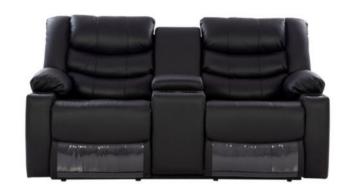

# Dubai

The Dubai Recliner epitomizes comfort, style, and modern design. Crafted with plush leather upholstery, its generously padded armrests offer unparalleled support. Supported by sturdy yet sleek metal legs, it seamlessly blends modern and complementary design with ergonomic functionality for ultimate relaxation.

#### Sizes in MM

LxWxH

**CBM** 

1880 x 1075 x 910

1.9

2085 x 1075 x 910