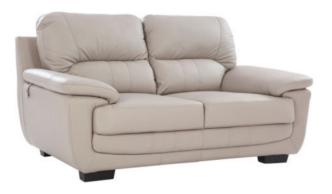

## Miami

Miami epitomizes luxury and style. Meticulously fashioned from exquisite premium leather, this sofa not only showcases opulence but also enhances the aesthetic of your living space.

#### Sizes in MM

L x W x H CBM

1980 x 1115 x 740

1.87

2175 x 1115 x 740