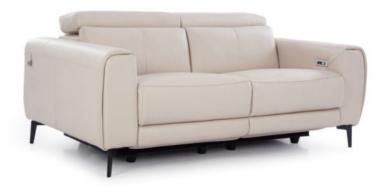

## Creston

Introducing the Creston Recliner, where contemporary comfort meets convenience. Effortlessly transition from seated to reclined with the advanced power motion mechanism. Supported by stylish metal legs, this ultra-modern sofa exudes sophistication. Luxuriously upholstered in leather, it adds an opulent touch to your relaxation.

Sizes in MM

LxWxH **CBM** 

1970 x 1095 x 900

1.96

2170 x 1095 x 900