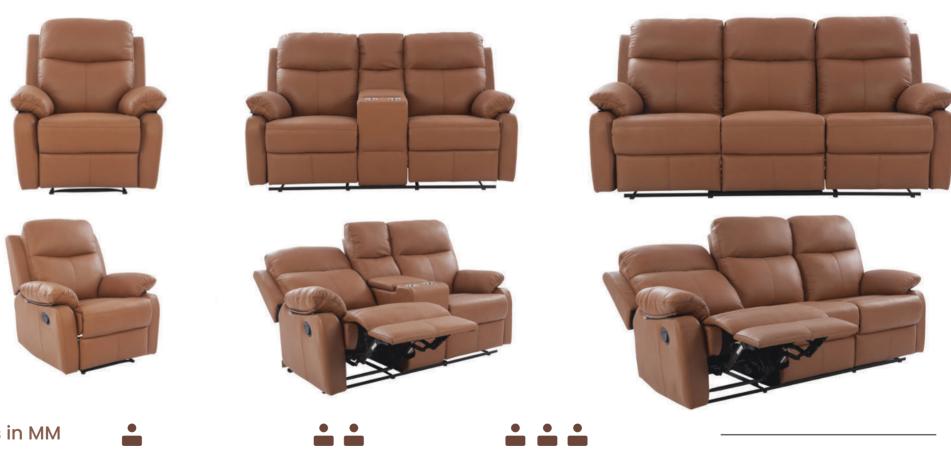

# Dubai

The Dubai Recliner epitomizes comfort, style, and modern design. Crafted with plush leather upholstery, its generously padded armrests offer unparalleled support. Supported by sturdy yet sleek metal legs, it seamlessly blends modern and complementary design with ergonomic functionality for ultimate relaxation.

#### Sizes in MM

LxWxH

**CBM** 

1880 x 1075 x 910

1.9

2085 x 1075 x 910