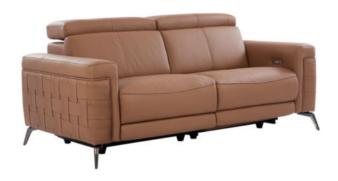

## Creston

Introducing the Creston Recliner, where contemporary comfort meets convenience. Effortlessly transition from seated to reclined with the advanced power motion mechanism. Supported by stylish metal legs, this ultra-modern sofa exudes sophistication. Luxuriously upholstered in leather, it adds an opulent touch to your relaxation.

Sizes in MM

LxWxH **CBM** 

1970 x 1095 x 900

1.96

2170 x 1095 x 900