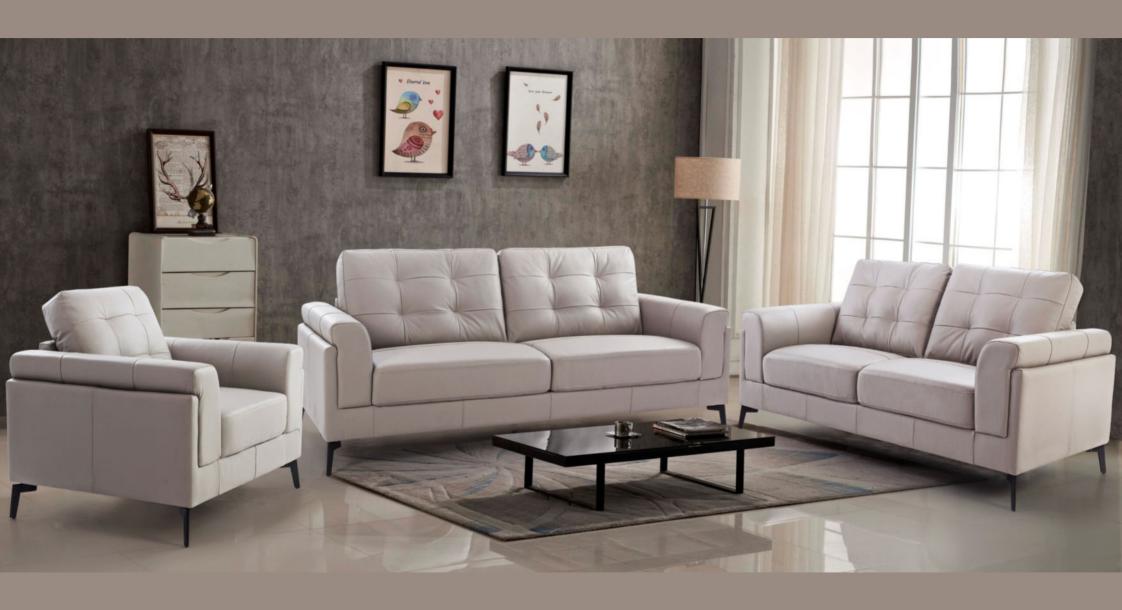

## **Braxton**

Elevate your space with the Braxton Sofa from the Stallion Collection. Enjoy plush seating, comfortable back rest, and well-padded arms. The unique design is complemented by stylish legs, offering endless interior décor possibilities.