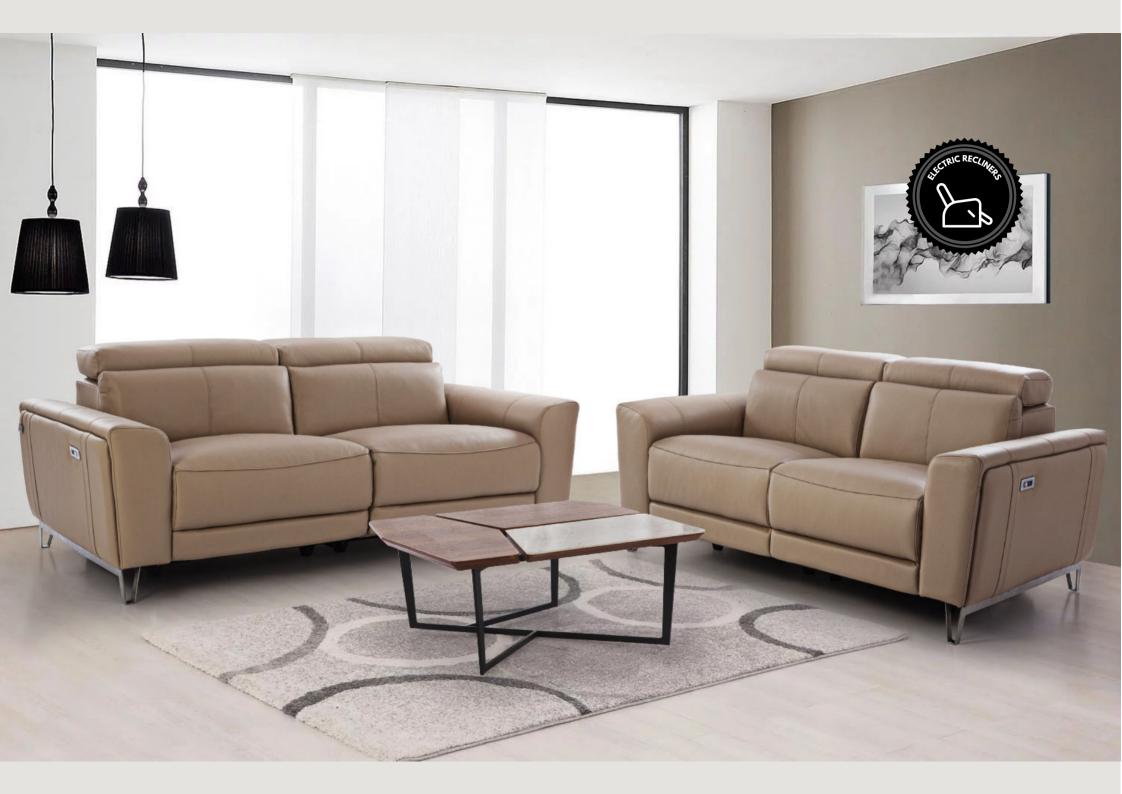

# Dubai

The Dubai Recliner epitomizes comfort, style, and modern design. Crafted with plush leather upholstery, its generously padded armrests offer unparalleled support. Supported by sturdy yet sleek metal legs, it seamlessly blends modern and complementary design with ergonomic functionality for ultimate relaxation.

#### Sizes in MM

LxWxH

**CBM** 

1880 x 1075 x 910

1.9

2085 x 1075 x 910