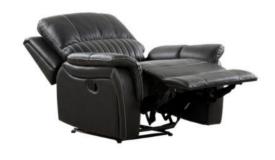

# Dubai

The Dubai Recliner epitomizes comfort, style, and modern design. Crafted with plush leather upholstery, its generously padded armrests offer unparalleled support. Supported by sturdy yet sleek metal legs, it seamlessly blends modern and complementary design with ergonomic functionality for ultimate relaxation.

#### Sizes in MM

LxWxH

**CBM** 

1880 x 1075 x 910

1.9

2085 x 1075 x 910