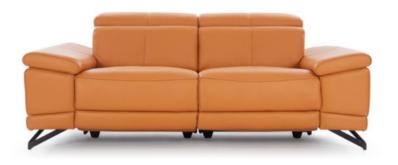

## Creston

Introducing the Creston Recliner, where contemporary comfort meets convenience. Effortlessly transition from seated to reclined with the advanced power motion mechanism. Supported by stylish metal legs, this ultra-modern sofa exudes sophistication. Luxuriously upholstered in leather, it adds an opulent touch to your relaxation.

Sizes in MM

LxWxH **CBM** 

1970 x 1095 x 900

1.96

2170 x 1095 x 900