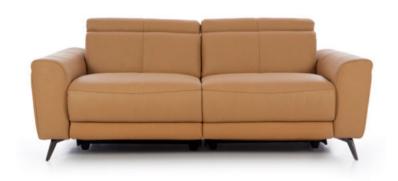

## Creston

Introducing the Creston Recliner, where contemporary comfort meets convenience. Effortlessly transition from seated to reclined with the advanced power motion mechanism. Supported by stylish metal legs, this ultra-modern sofa exudes sophistication. Luxuriously upholstered in leather, it adds an opulent touch to your relaxation.

Sizes in MM

LxWxH **CBM** 

1970 x 1095 x 900

1.96

2170 x 1095 x 900