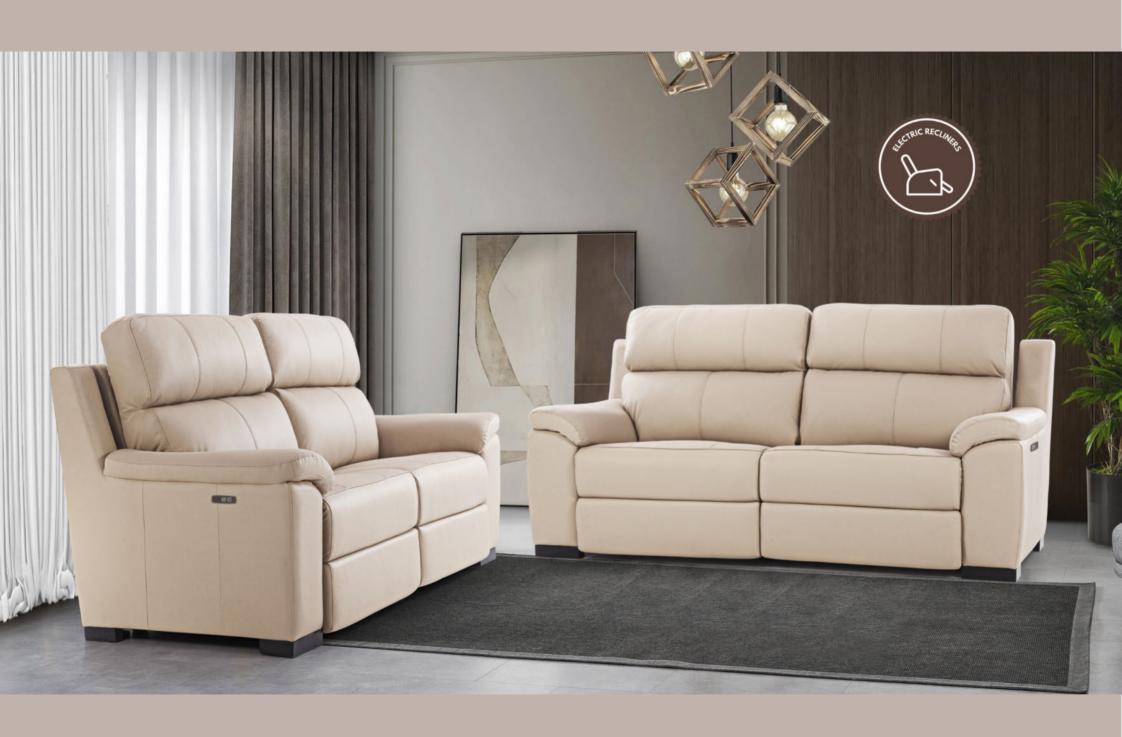

## Creston

Introducing the Creston Recliner, where contemporary comfort meets convenience. Effortlessly transition from seated to reclined with the advanced power motion mechanism. Supported by stylish metal legs, this ultra-modern sofa exudes sophistication. Luxuriously upholstered in leather, it adds an opulent touch to your relaxation.

Sizes in MM

LxWxH **CBM** 

1970 x 1095 x 900

1.96

2170 x 1095 x 900