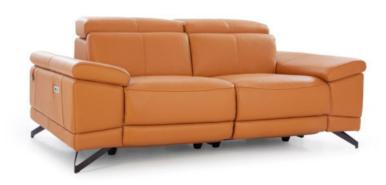

## Creston

Introducing the Creston Recliner, where contemporary comfort meets convenience. Effortlessly transition from seated to reclined with the advanced power motion mechanism. Supported by stylish metal legs, this ultra-modern sofa exudes sophistication. Luxuriously upholstered in leather, it adds an opulent touch to your relaxation.

Sizes in MM

LxWxH **CBM** 

1970 x 1095 x 900

1.96

2170 x 1095 x 900