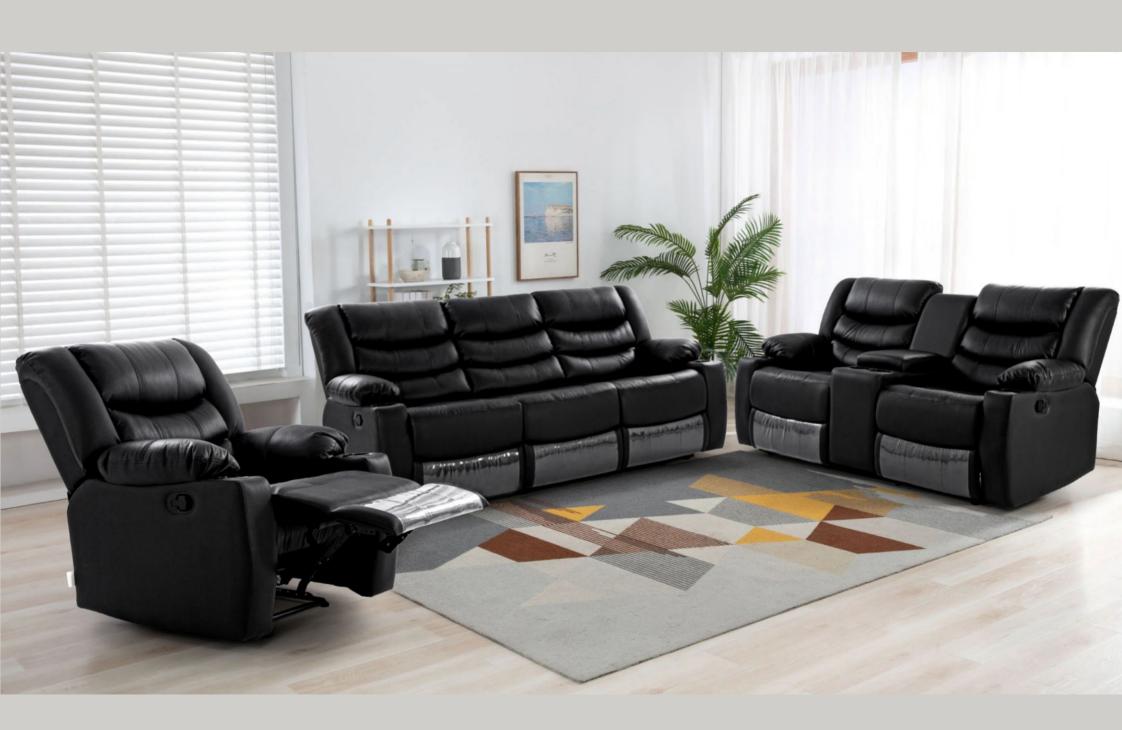

## **Braxton**

Elevate your space with the Braxton Sofa from the Stallion Collection. Enjoy plush seating, comfortable back rest, and well-padded arms. The unique design is complemented by stylish legs, offering endless interior décor possibilities.