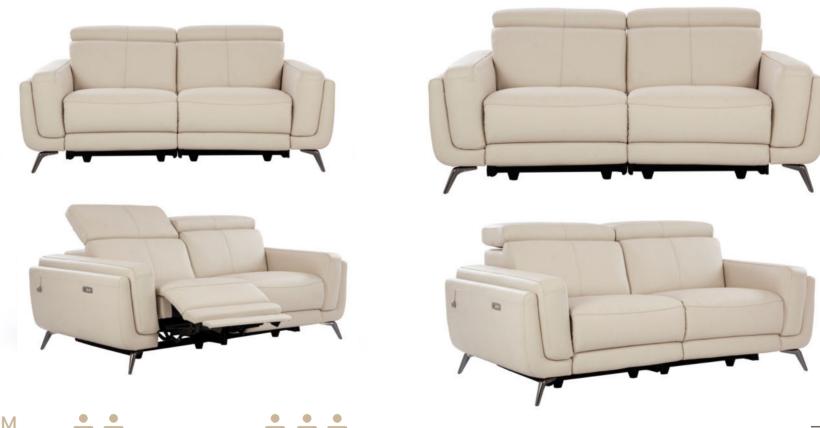

## Creston

Introducing the Creston Recliner, where contemporary comfort meets convenience. Effortlessly transition from seated to reclined with the advanced power motion mechanism. Supported by stylish metal legs, this ultra-modern sofa exudes sophistication. Luxuriously upholstered in leather, it adds an opulent touch to your relaxation.

Sizes in MM

LxWxH **CBM** 

1970 x 1095 x 900

1.96

2170 x 1095 x 900