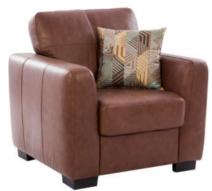

## **Braxton**

Elevate your space with the Braxton Sofa from the Stallion Collection. Enjoy plush seating, comfortable back rest, and well-padded arms. The unique design is complemented by stylish legs, offering endless interior décor possibilities.