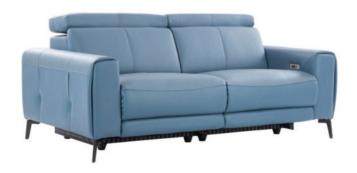

## Creston

Introducing the Creston Recliner, where contemporary comfort meets convenience. Effortlessly transition from seated to reclined with the advanced power motion mechanism. Supported by stylish metal legs, this ultra-modern sofa exudes sophistication. Luxuriously upholstered in leather, it adds an opulent touch to your relaxation.

Sizes in MM

LxWxH **CBM** 

1970 x 1095 x 900

1.96

2170 x 1095 x 900