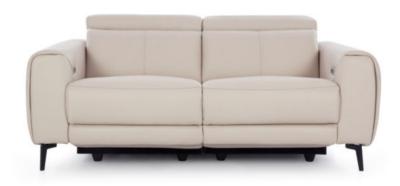

## Creston

Introducing the Creston Recliner, where contemporary comfort meets convenience. Effortlessly transition from seated to reclined with the advanced power motion mechanism. Supported by stylish metal legs, this ultra-modern sofa exudes sophistication. Luxuriously upholstered in leather, it adds an opulent touch to your relaxation.

Sizes in MM

LxWxH **CBM** 

1970 x 1095 x 900

1.96

2170 x 1095 x 900