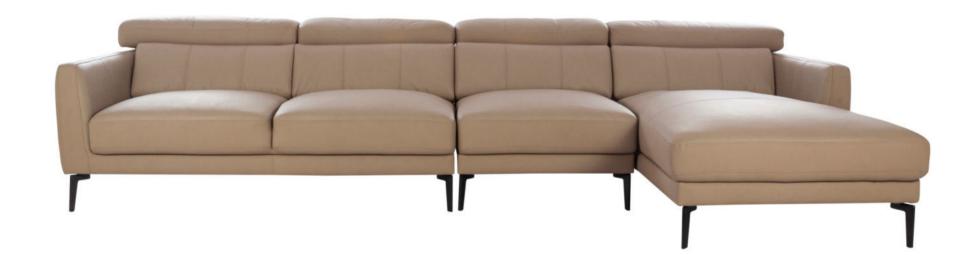

### Estonia

Designed to cater to diverse preferences, the Estonia leather sofa collection promises to be the centerpiece of your home, offering both style and coziness for memorable moments with loved ones.

#### Sizes in MM

L x W x H CBM

810 x 1070 x 760

0.65

1 Str armless

1755 x 1070 x 760

1.25

Lounger

1795 x 1070 x 760

1.4

3 single arms

3605 x 1755 x 780

2.83

Out to Out