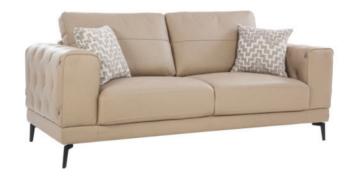

# Carlton

The Carlton Sofa seamlessly combines style and comfort. Crafted with plush armrests, the grainy leather upholstery exudes sophistication and durability. The attached cushions enhance convenience, while the unique and sturdy legs contribute to its overall appeal, making it a perfect balance of aesthetic charm and reliable design.