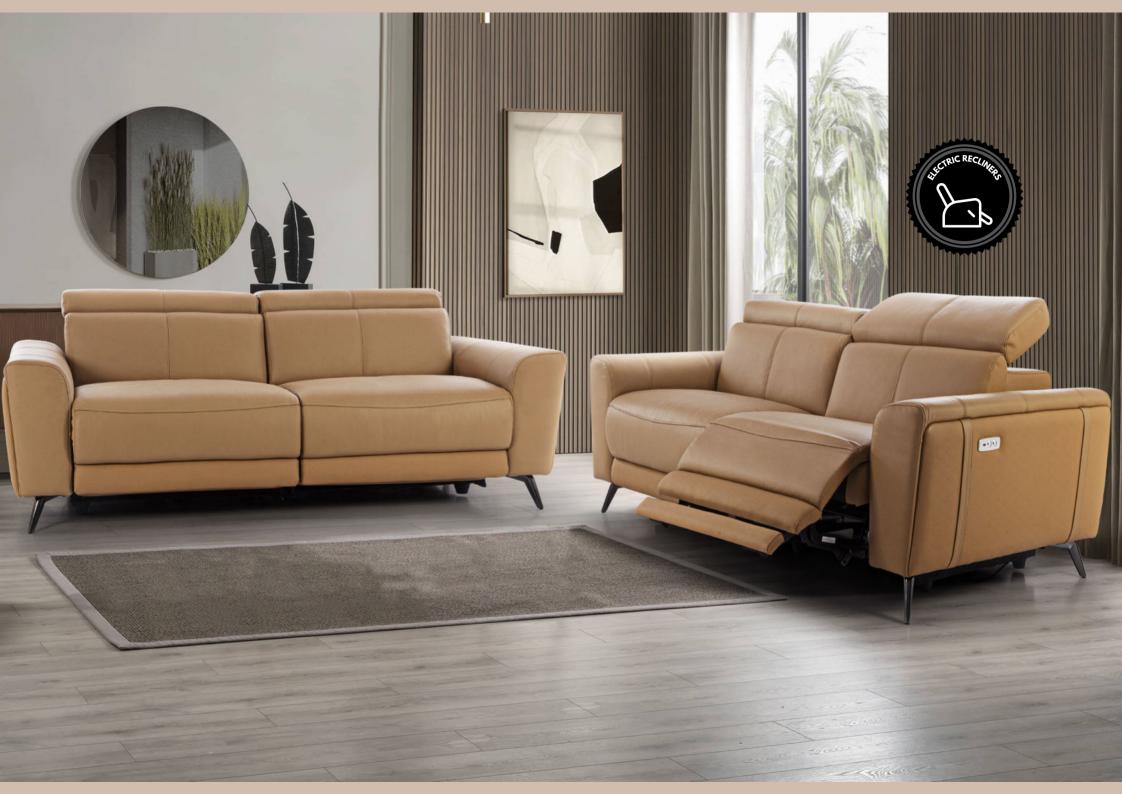

## Creston

Introducing the Creston Recliner, where contemporary comfort meets convenience. Effortlessly transition from seated to reclined with the advanced power motion mechanism. Supported by stylish metal legs, this ultra-modern sofa exudes sophistication. Luxuriously upholstered in leather, it adds an opulent touch to your relaxation.

Sizes in MM

LxWxH **CBM** 

1970 x 1095 x 900

1.96

2170 x 1095 x 900