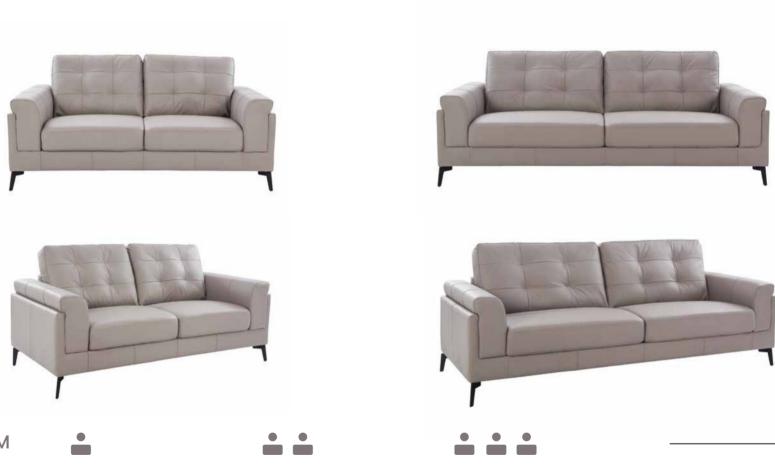

## **Braxton**

Elevate your space with the Braxton Sofa from the Stallion Collection. Enjoy plush seating, comfortable back rest, and well-padded arms. The unique design is complemented by stylish legs, offering endless interior décor possibilities.