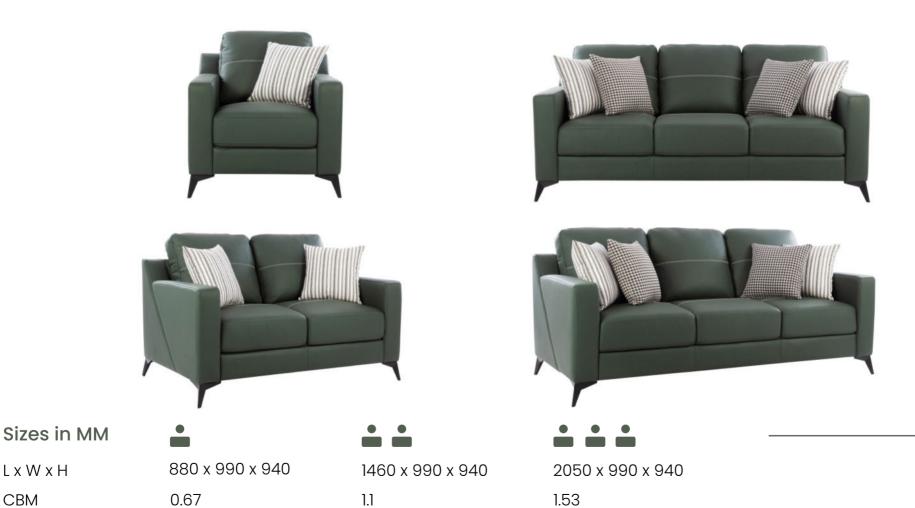

## **Braxton**

Elevate your space with the Braxton Sofa from the Stallion Collection. Enjoy plush seating, comfortable back rest, and well-padded arms. The unique design is complemented by stylish legs, offering endless interior décor possibilities.

\*Cushions are not part of the actual products.