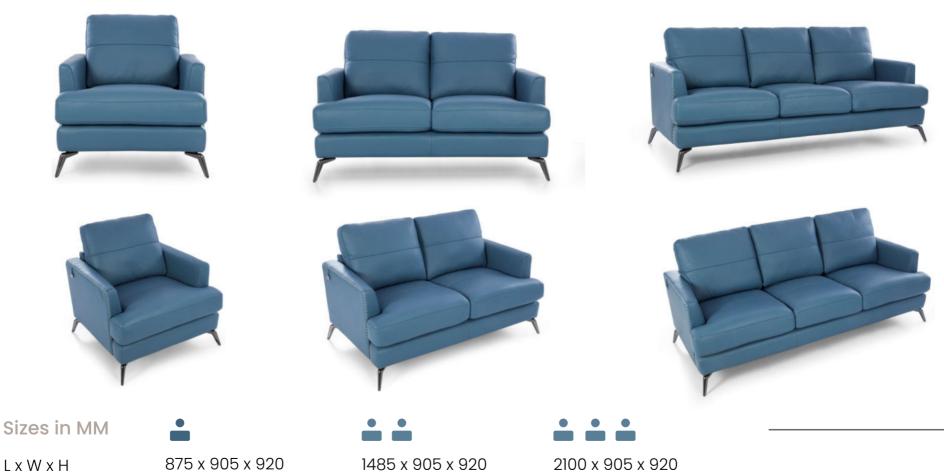

## Wakefield

The Wakefield natural grain leather sofa collection embodies luxury and refinement, showcasing a harmonious blend of comfort and sophistication. Available in various configurations, this collection features a 2-seater, a 3-seater, and a lavish lounger with armrests.

#### Sizes in MM

LxWxH

CBM

1900 x 1050 x 850

1.8

2080 x 905 x 920