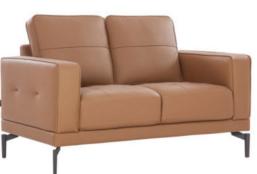

## **Braxton**

Elevate your space with the Braxton Sofa from the Stallion Collection. Enjoy plush seating, comfortable back rest, and well-padded arms. The unique design is complemented by stylish legs, offering endless interior décor possibilities.