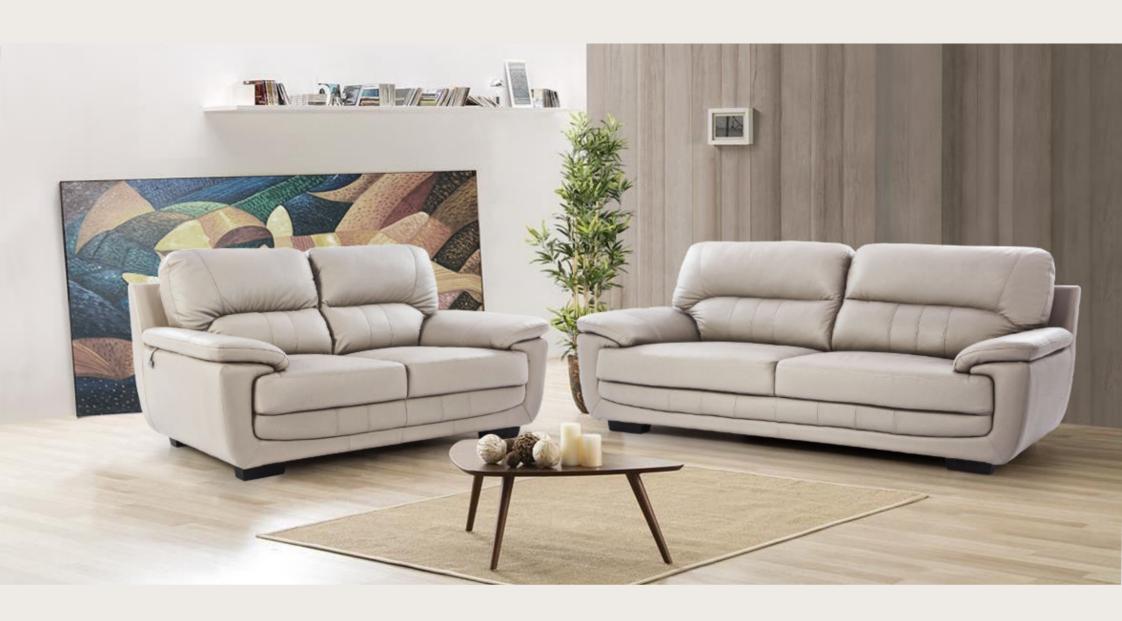

### Redmond

The Redmond sofa epitomizes modern sophistication, boasting sleek and sturdy metal legs paired with generously sized, plush armrests. Upholstered in luxurious soft leather, it exudes style and class, making it the perfect statement piece for any living room.

#### Sizes in MM

L x W x H CBM

1675 x 905 x 940

0.95

2115 x 905 x 940

\* Cushions are not part of the actual products

LxWxH

**CBM** 