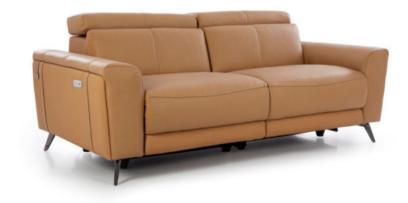

## Creston

Introducing the Creston Recliner, where contemporary comfort meets convenience. Effortlessly transition from seated to reclined with the advanced power motion mechanism. Supported by stylish metal legs, this ultra-modern sofa exudes sophistication. Luxuriously upholstered in leather, it adds an opulent touch to your relaxation.

Sizes in MM

LxWxH **CBM** 

1970 x 1095 x 900

1.96

2170 x 1095 x 900