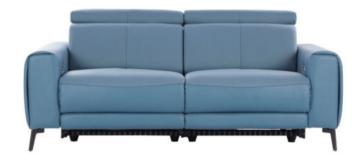

# Oregon

Experience unparalleled comfort with this contemporary blue leather recliner, boasting an adjustable headrest and an innovative arm design. The smooth, one-touch button mechanism allows for effortless reclining to your perfect comfort angle, while the robust legs provide stable support. Crafted with soft, enduring leather, this recliner combines functionality with sleek, long-lasting elegance.

1860 x 1110 x 785

Sizes in MM

**CBM** 

L x W x H

1.74

**: : :** 

2055 x 1110 x 785