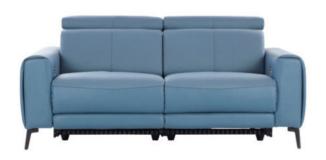

# Oregon

Experience unparalleled comfort with this contemporary blue leather recliner, boasting an adjustable headrest and an innovative arm design. The smooth, one-touch button mechanism allows for effortless reclining to your perfect comfort angle, while the robust legs provide stable support. Crafted with soft, enduring leather, this recliner combines functionality with sleek, long-lasting elegance.

1860 x 1110 x 785

Sizes in MM

**CBM** 

L x W x H

1.74

**: : :** 

2055 x 1110 x 785