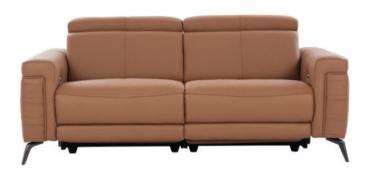

## Creston

Introducing the Creston Recliner, where contemporary comfort meets convenience. Effortlessly transition from seated to reclined with the advanced power motion mechanism. Supported by stylish metal legs, this ultra-modern sofa exudes sophistication. Luxuriously upholstered in leather, it adds an opulent touch to your relaxation.

Sizes in MM

LxWxH **CBM** 

1970 x 1095 x 900

1.96

2170 x 1095 x 900