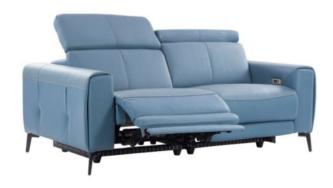

## Creston

Introducing the Creston Recliner, where contemporary comfort meets convenience. Effortlessly transition from seated to reclined with the advanced power motion mechanism. Supported by stylish metal legs, this ultra-modern sofa exudes sophistication. Luxuriously upholstered in leather, it adds an opulent touch to your relaxation.

Sizes in MM

LxWxH **CBM** 

1970 x 1095 x 900

1.96

2170 x 1095 x 900