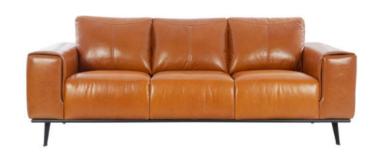

## **Braxton**

Elevate your space with the Braxton Sofa from the Stallion Collection. Enjoy plush seating, comfortable back rest, and well-padded arms. The unique design is complemented by stylish legs, offering endless interior décor possibilities.