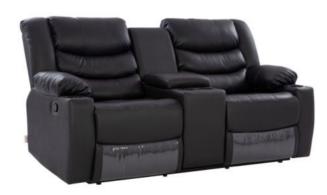

## Creston

Introducing the Creston Recliner, where contemporary comfort meets convenience. Effortlessly transition from seated to reclined with the advanced power motion mechanism. Supported by stylish metal legs, this ultra-modern sofa exudes sophistication. Luxuriously upholstered in leather, it adds an opulent touch to your relaxation.

Sizes in MM

LxWxH **CBM** 

1970 x 1095 x 900

1.96

2170 x 1095 x 900