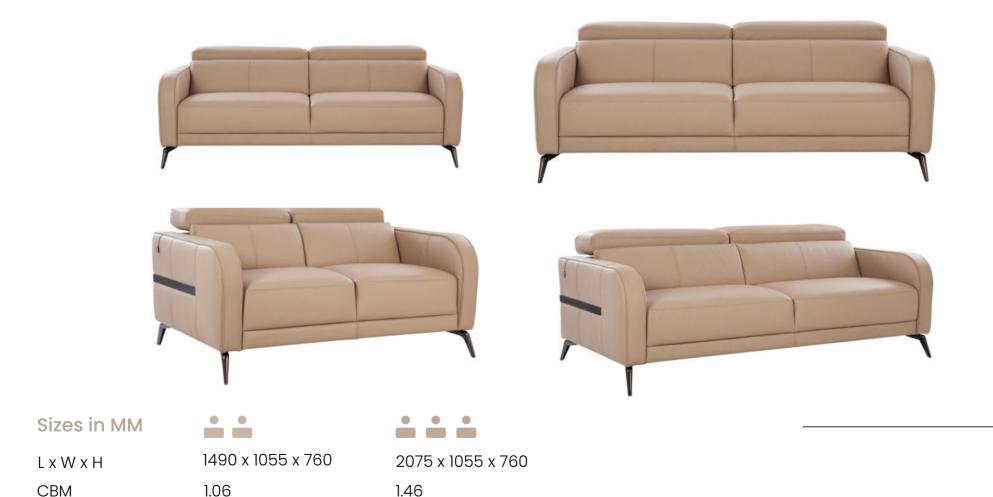

## Miami

Miami epitomizes luxury and style. Meticulously fashioned from exquisite premium leather, this sofa not only showcases opulence but also enhances the aesthetic of your living space.

#### Sizes in MM

L x W x H CBM

1980 x 1115 x 740

1.87

2175 x 1115 x 740