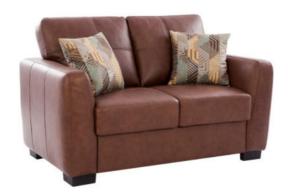

## **Braxton**

Elevate your space with the Braxton Sofa from the Stallion Collection. Enjoy plush seating, comfortable back rest, and well-padded arms. The unique design is complemented by stylish legs, offering endless interior décor possibilities.