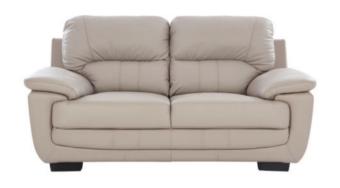

### Redmond

The Redmond sofa epitomizes modern sophistication, boasting sleek and sturdy metal legs paired with generously sized, plush armrests. Upholstered in luxurious soft leather, it exudes style and class, making it the perfect statement piece for any living room.

#### Sizes in MM

L x W x H CBM

1675 x 905 x 940

0.95

2115 x 905 x 940

\* Cushions are not part of the actual products

LxWxH

**CBM** 