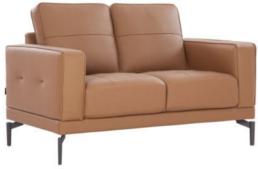

## **Braxton**

Elevate your space with the Braxton Sofa from the Stallion Collection. Enjoy plush seating, comfortable back rest, and well-padded arms. The unique design is complemented by stylish legs, offering endless interior décor possibilities.