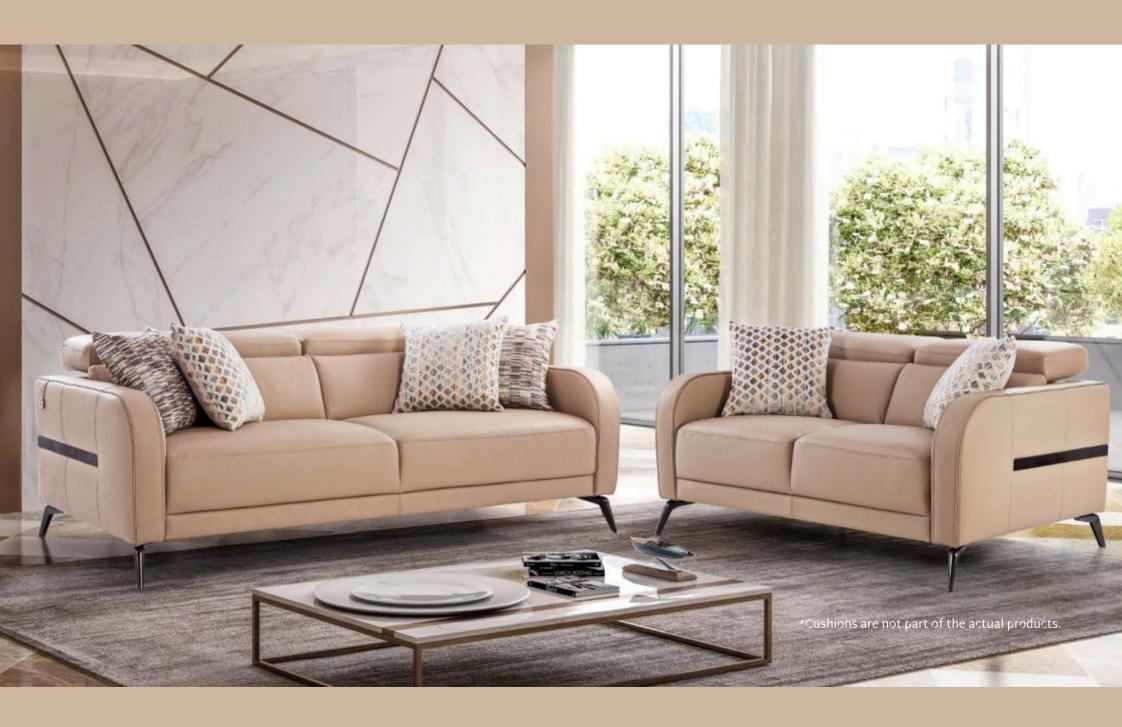

## Miami

Miami epitomizes luxury and style. Meticulously fashioned from exquisite premium leather, this sofa not only showcases opulence but also enhances the aesthetic of your living space.

#### Sizes in MM

L x W x H CBM

1980 x 1115 x 740

1.87

2175 x 1115 x 740