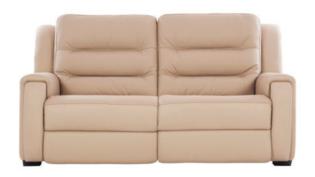

## Creston

Introducing the Creston Recliner, where contemporary comfort meets convenience. Effortlessly transition from seated to reclined with the advanced power motion mechanism. Supported by stylish metal legs, this ultra-modern sofa exudes sophistication. Luxuriously upholstered in leather, it adds an opulent touch to your relaxation.

Sizes in MM

LxWxH **CBM** 

1970 x 1095 x 900

1.96

2170 x 1095 x 900