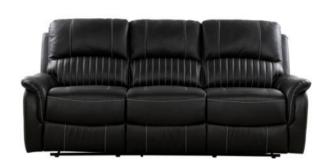

## Creston

Introducing the Creston Recliner, where contemporary comfort meets convenience. Effortlessly transition from seated to reclined with the advanced power motion mechanism. Supported by stylish metal legs, this ultra-modern sofa exudes sophistication. Luxuriously upholstered in leather, it adds an opulent touch to your relaxation.

Sizes in MM

LxWxH **CBM** 

1970 x 1095 x 900

1.96

2170 x 1095 x 900