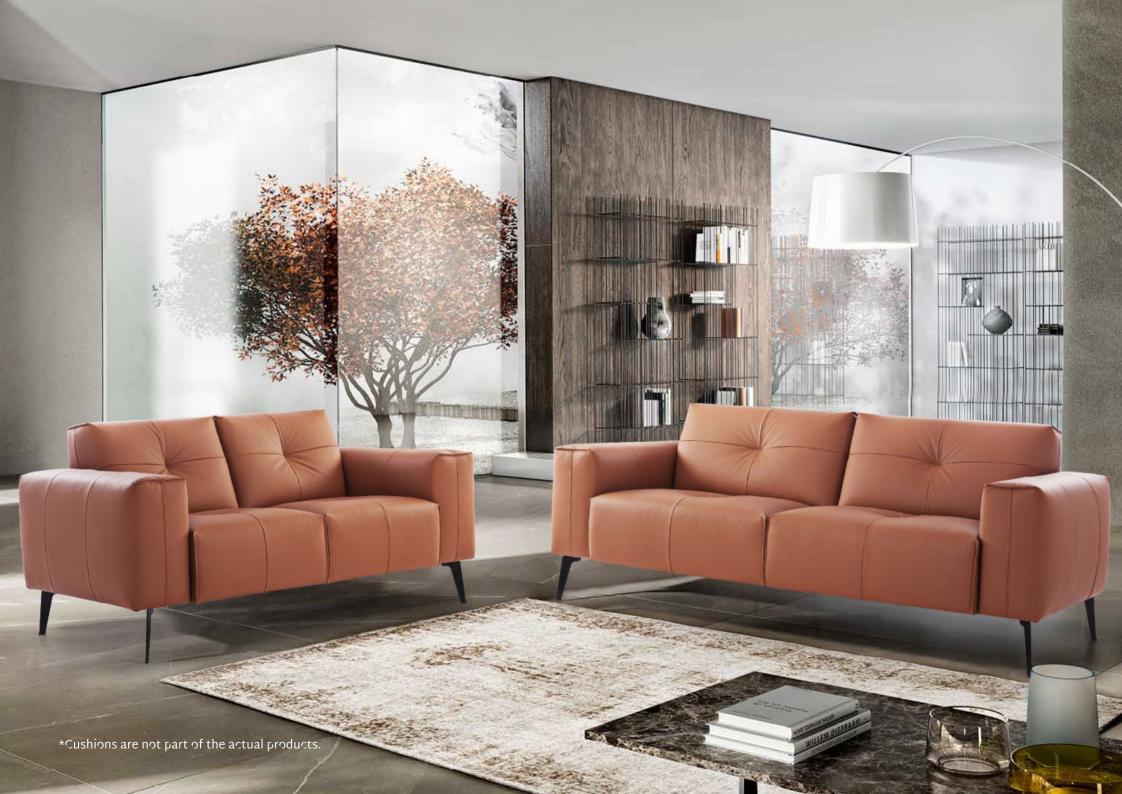

## **Braxton**

Elevate your space with the Braxton Sofa from the Stallion Collection. Enjoy plush seating, comfortable back rest, and well-padded arms. The unique design is complemented by stylish legs, offering endless interior décor possibilities.