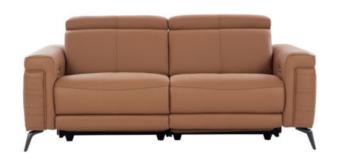

## Creston

Introducing the Creston Recliner, where contemporary comfort meets convenience. Effortlessly transition from seated to reclined with the advanced power motion mechanism. Supported by stylish metal legs, this ultra-modern sofa exudes sophistication. Luxuriously upholstered in leather, it adds an opulent touch to your relaxation.

Sizes in MM

LxWxH **CBM** 

1970 x 1095 x 900

1.96

2170 x 1095 x 900