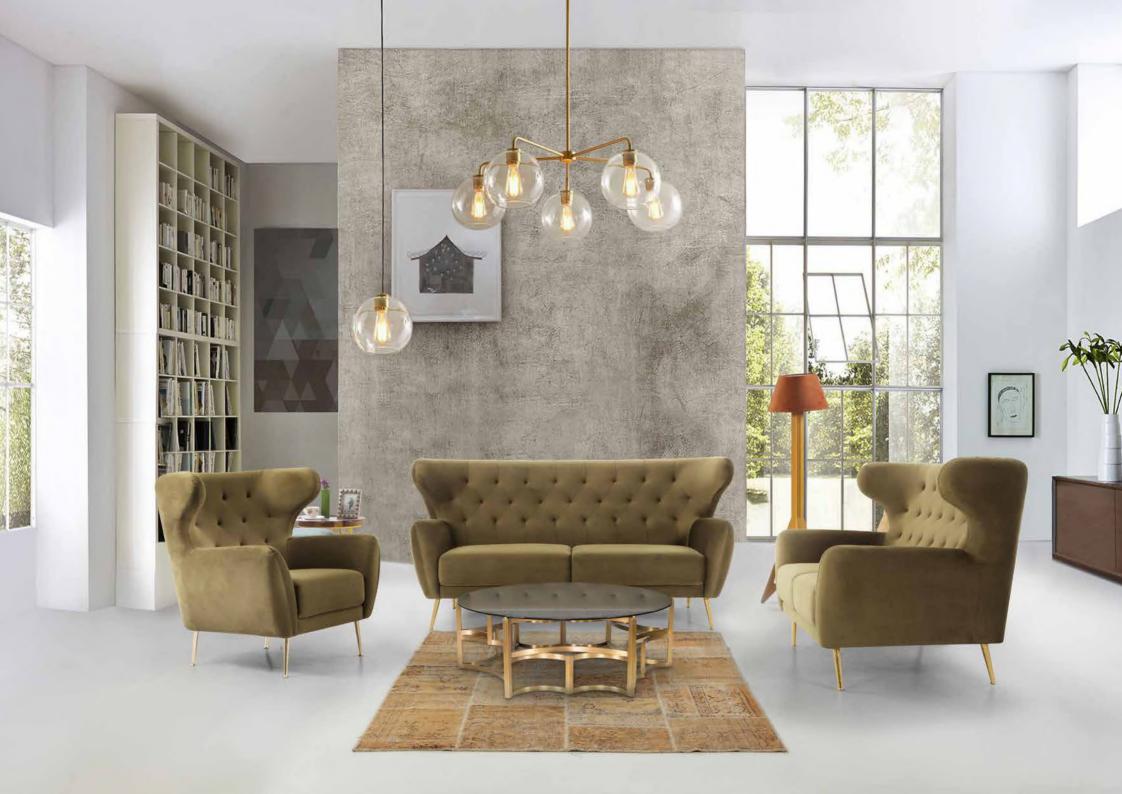

### Glendale GRANDE

Our Glendale sofas carry a royal feel that allows you to sit back and relax with carefully shaped seat and armrests. The sofas fit on a sturdy frame supported by gilded legs.

| Sizes in MM |                  |                   |                   |
|-------------|------------------|-------------------|-------------------|
| L x W x H   | 890 x 970 x 1000 | 1380 x 970 x 1000 | 1900 x 970 x 1000 |
| СВМ         | 0.73             | 1.10              | 1.51              |