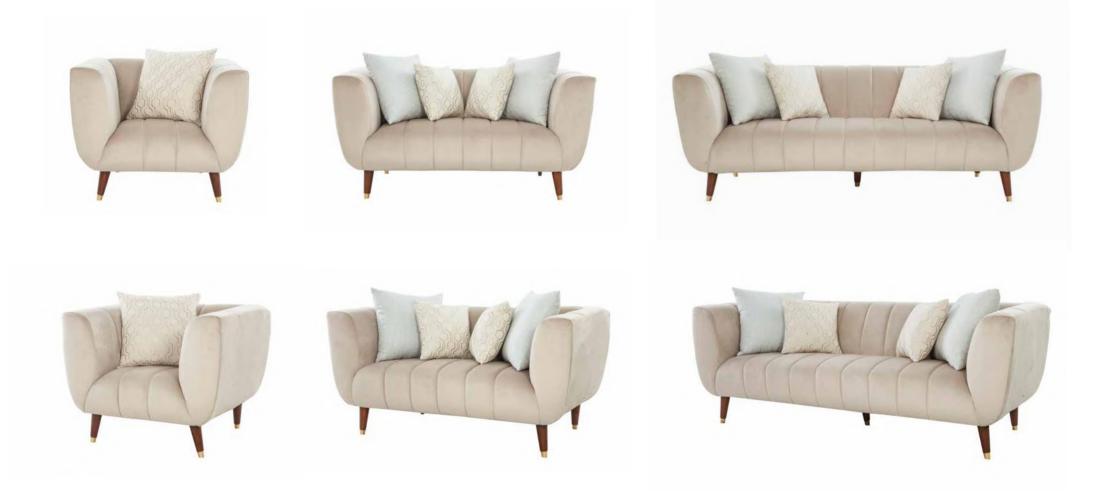

### Madison DELUXE

Madison creates a buttoned-up sense of elegance. The sofas rest on a royal base with a gold trim, soft tufted sides and firm seating laden with cushions.

| Sizes in MM |                  |                  |                  |
|-------------|------------------|------------------|------------------|
| L x W x H   | 1092 x 980 x 865 | 1680 x 960 x 910 | 2270 x 960 x 910 |
| CBM         | 0.77             | 1.16             | 1.56             |