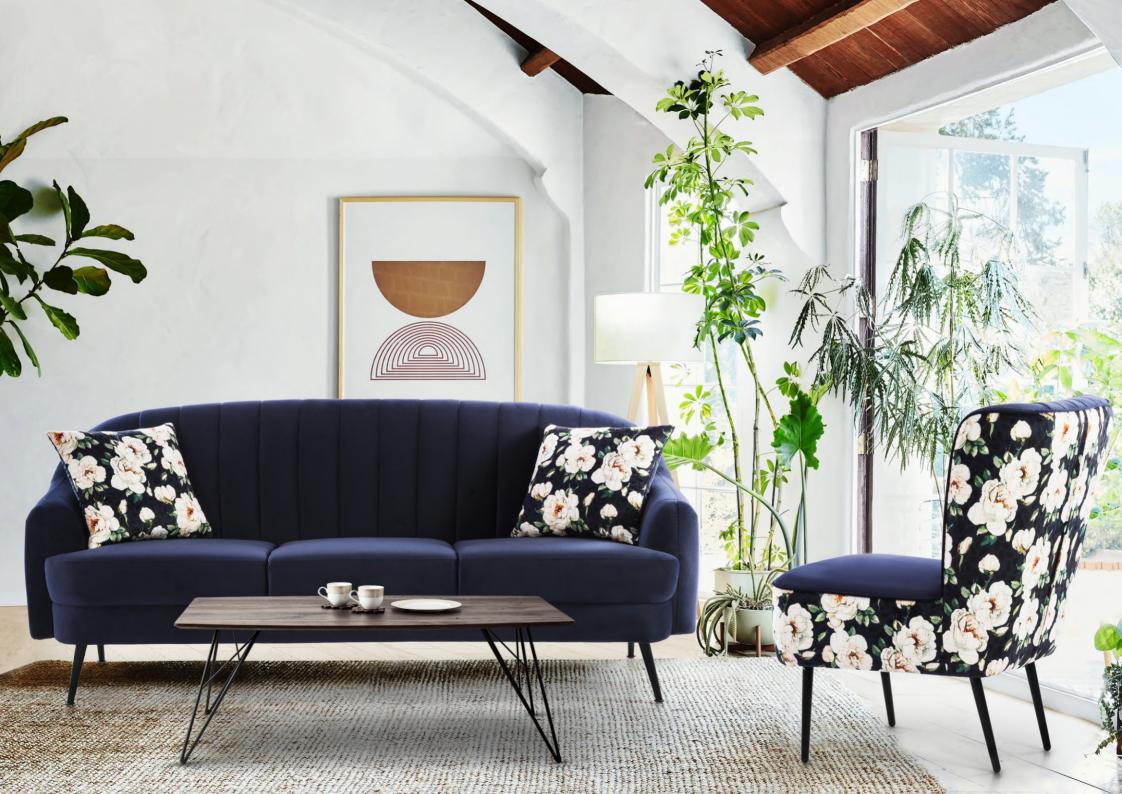

### Warwick

Warwick reinvents the vintage-style sofa for the modern home with its opulent fabric, tufted tailoring. The comfortable deep seat and stunning round-off contour of the sofa are nicely highlighted by the all-over channeling on the lush sapphire blue velvet fabric.