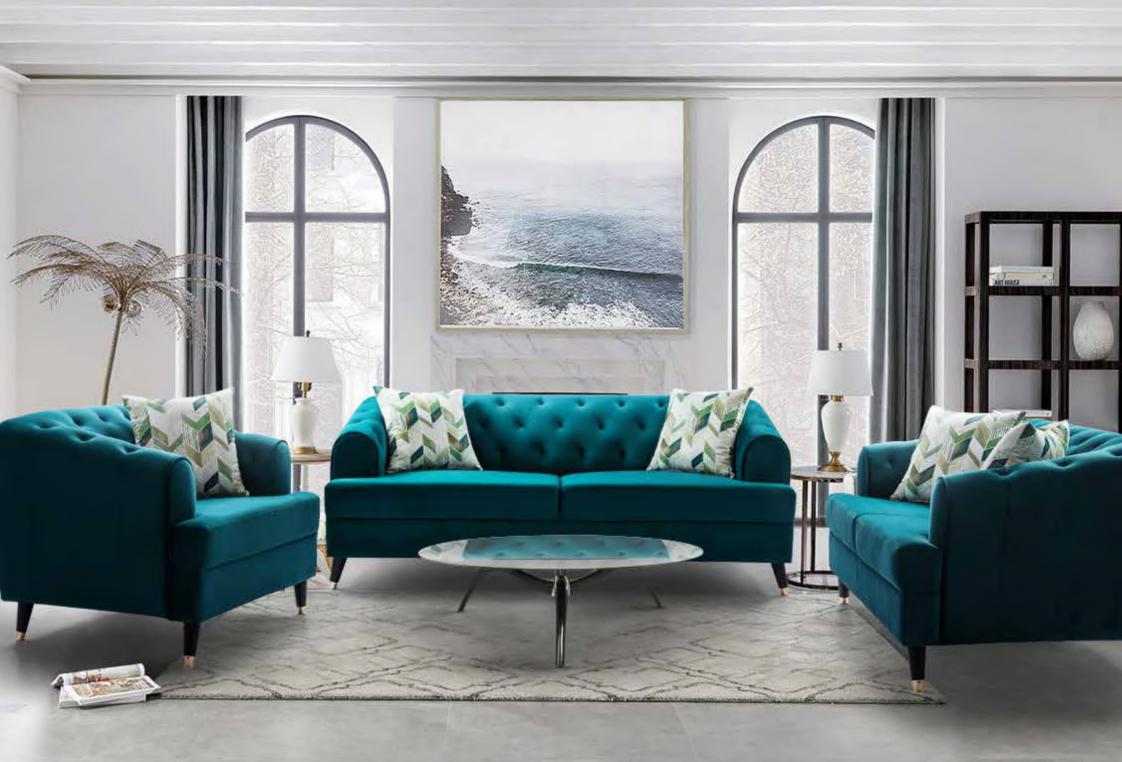

### Warwick

Warwick reinvents the vintage-style sofa for the modern home with its opulent fabric, tufted tailoring. The comfortable deep seat and stunning round-off contour of the sofa are nicely highlighted by the all-over channeling on the lush sapphire blue velvet fabric.