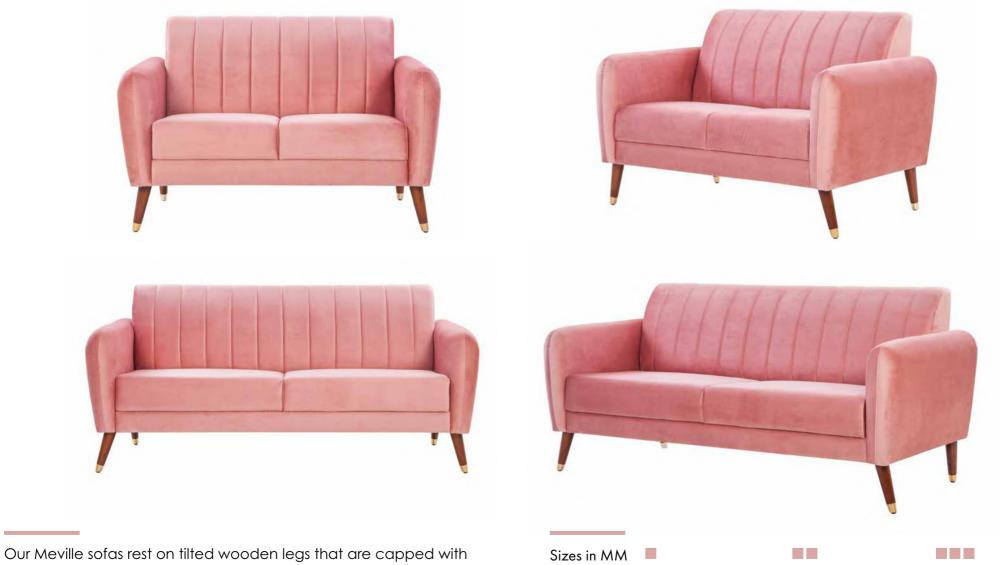

| 450 x 820 x 825 |  |
|-----------------|--|

1985 x 820 x 825 1.25

27

Our Meville sofas rest on tilted wooden legs that are capped with gold tips. Theses sofas present a stately look with its distinctive frame, broad base and fluted cushioning.