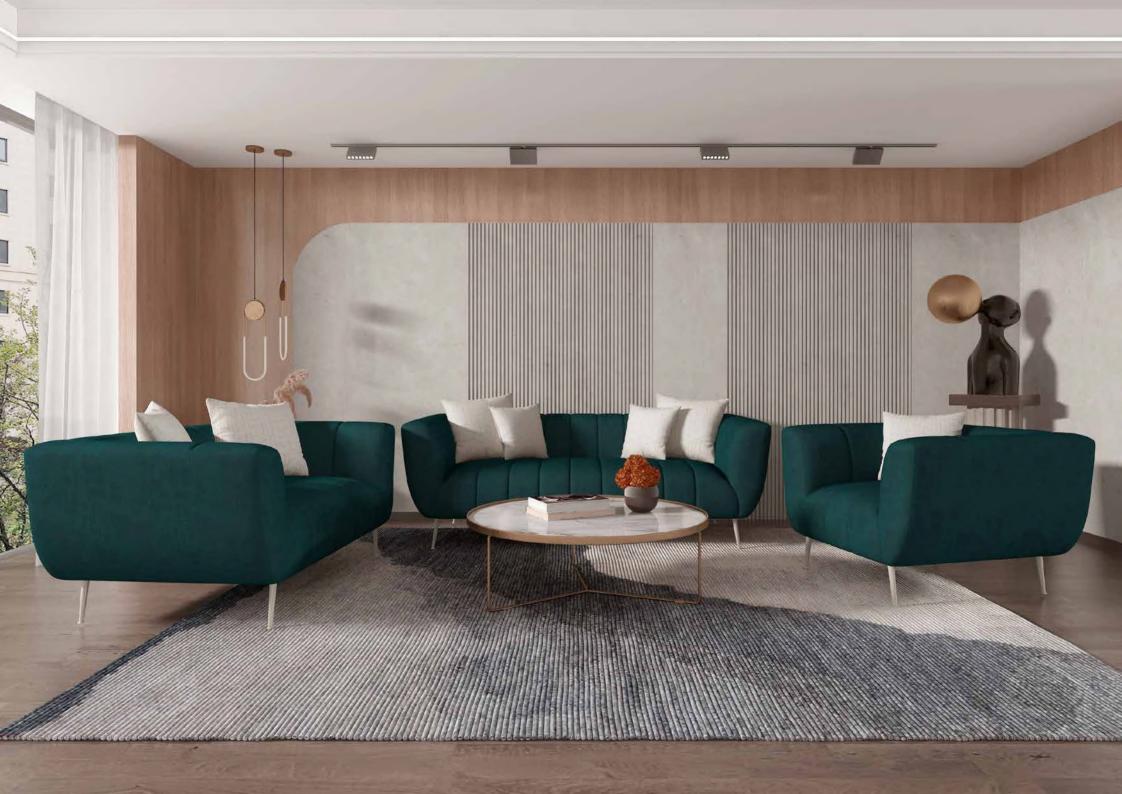

Our Imperia Collection features our grandest and most luxurious sofa models. We have introduced several new velvet models that are highly versatile and classy. Our high-quality fabrics have lowmaintenance characteristics to ensure each furniture item is durable and leaves a lasting impression.

With sheltering head rests and tufted luxurious upholstery, Halifax Sublime exudes comfort. The velvety fabric draped over the structured sofa create a lavish yet snug look.

### LARGE SIZE

| Sizes in MM | •                 |                   |                   |
|-------------|-------------------|-------------------|-------------------|
| L x W x H   | 1025 x 865 x 1040 | 1565 x 865 x 1040 | 2105 x 865 x 1040 |
| CBM         | 0.87              | 1.30              | 1.74              |