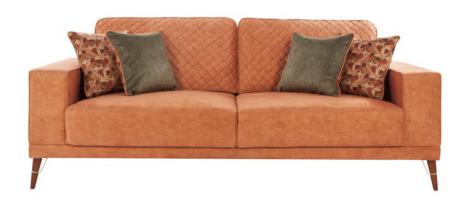

With padded criss-cross backrests and a handsome frame, our Clanton sofas make a perfect cordial setting for family gatherings and resting on weekends.

| Sizes in MM | •               |                  |                  |
|-------------|-----------------|------------------|------------------|
| L x W x H   | 975 x 880 x 945 | 1510 x 880 x 945 | 2045 x 880 x 945 |
| СВМ         | 0.53            | 0.82             | 1.10             |