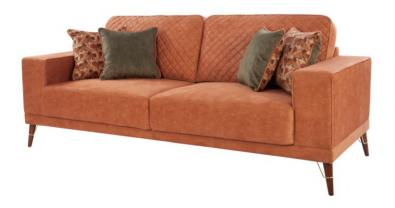

With padded criss-cross backrests and a handsome frame, our Clanton sofas make a perfect cordial setting for family gatherings and resting on weekends.

| Sizes in MM | •               |                  |                  |
|-------------|-----------------|------------------|------------------|
| L x W x H   | 975 x 880 x 945 | 1510 x 880 x 945 | 2045 x 880 x 945 |
| СВМ         | 0.53            | 0.82             | 1.10             |