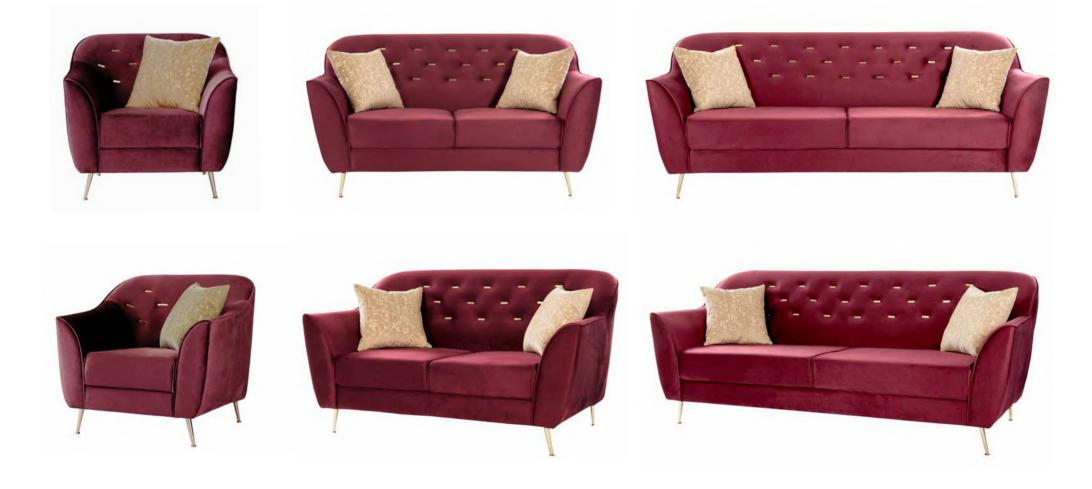

With sheltering head rests and tufted luxurious upholstery, Halifax Sublime exudes comfort. The velvety fabric draped over the structured sofa create a lavish yet snug look.

### LARGE SIZE

| Sizes in MM | •                 |                   |                   |
|-------------|-------------------|-------------------|-------------------|
| L x W x H   | 1025 x 865 x 1040 | 1565 x 865 x 1040 | 2105 x 865 x 1040 |
| CBM         | 0.87              | 1.30              | 1.74              |