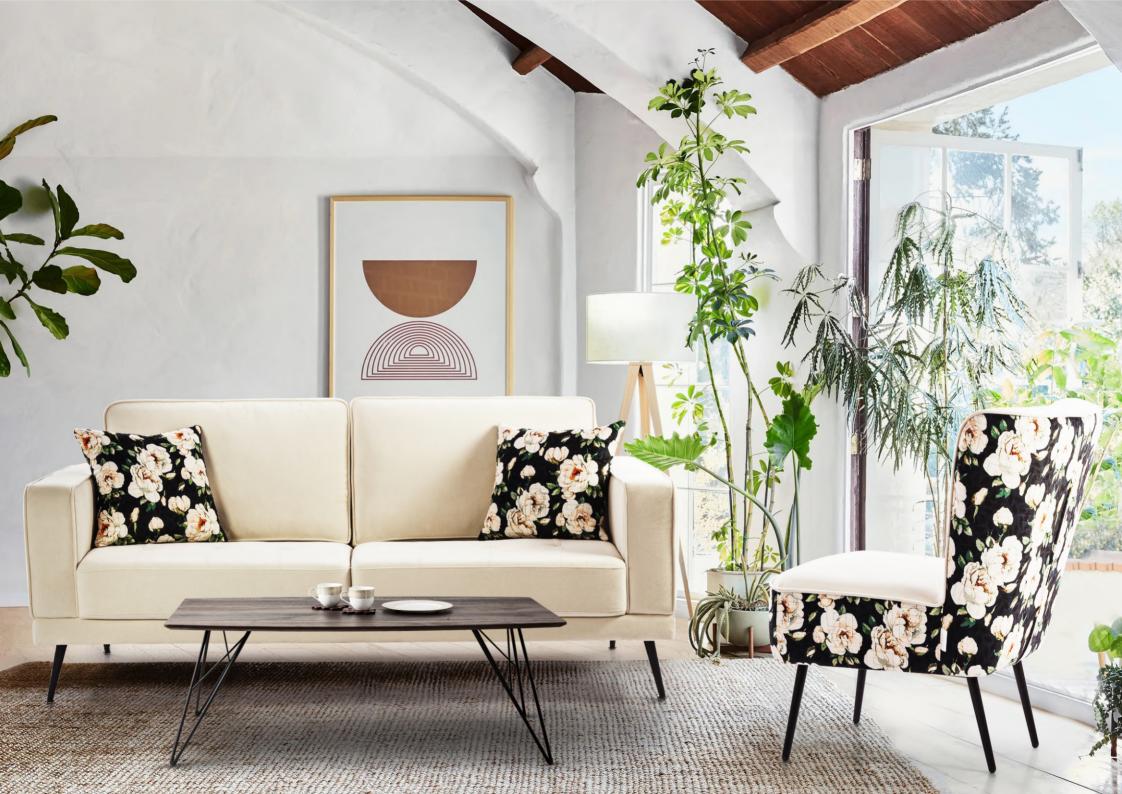

hours of lounging.

| Sizes in MM |                 |                  |                  |
|-------------|-----------------|------------------|------------------|
| L x W x H   | 890 x 875 x 900 | 1430 x 875 x 900 | 1960 x 875 x 900 |
| СВМ         | 0.42            | 0.67             | 0.92             |



### Warwick



Warwick reinvents the vintage-style sofa for the modern home with its opulent fabric, tufted tailoring. The comfortable deep seat and stunning round-off contour of the sofa are nicely highlighted by the all-over channeling on the lush sapphire blue velvet fabric.

| Sizes in MM |                 |                 |
|-------------|-----------------|-----------------|
| L x W x H   | 650 x 875 x 925 | 650 x 875 x 925 |
| CBM         | 0.37            | 1.27            |







The Eugene sofa is scaled low for cuddle comfort and has a contemporary appearance. It has discreetly rolled arms and a straight back that highlights the wide back and T-shaped box seat cushions.

| Sizes in MM |                 |                 |
|-------------|-----------------|-----------------|
| L x W x H   | 650 x 875 x 925 | 650 x 875 x 925 |
| CBM         | 0.37            | 1.27            |

### INDIAN CRAFT





We proudly design and develop our entire range of furniture products in India. We combine creativity, craftsmanship and technology to create furniture suited for discerning customers.

We have gained considerable experience dealing with large format retail companies and online stores, in India and abroad. Most of our materials are sourced locally, ensuring high qu