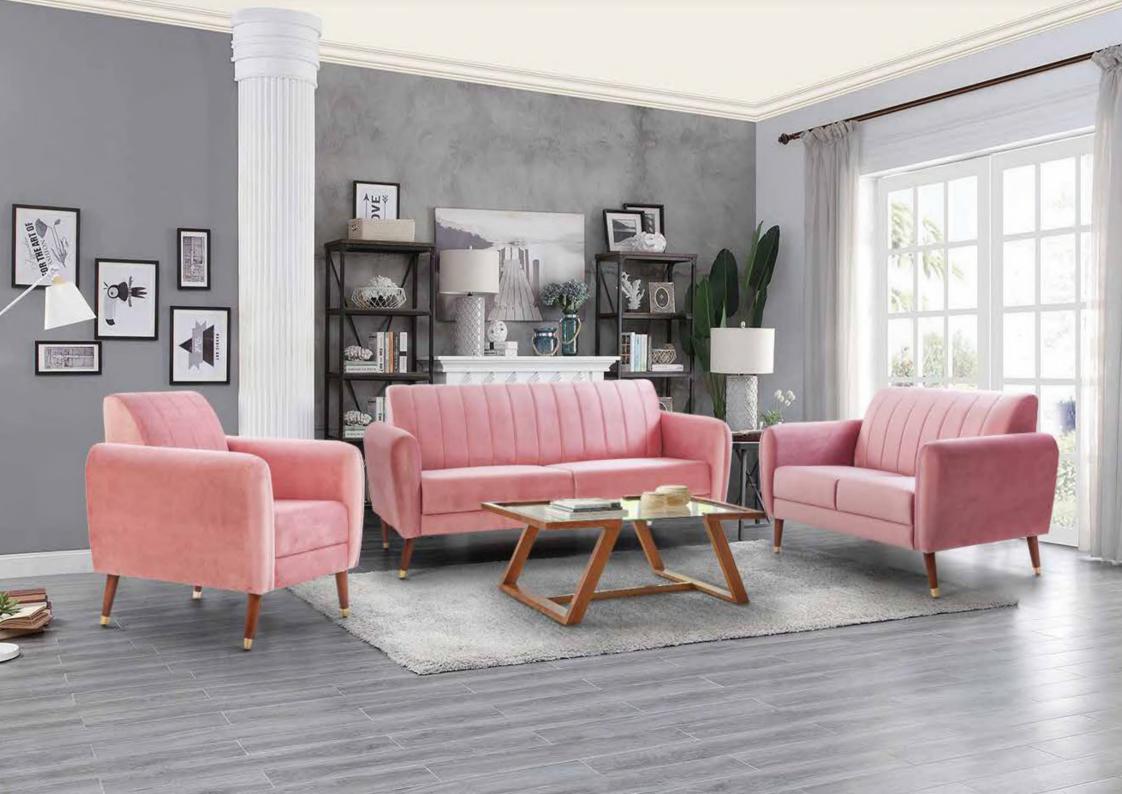

| 450 x 820 x 825 |  |
|-----------------|--|

1985 x 820 x 825 1.25

27

Our Meville sofas rest on tilted wooden legs that are capped with gold tips. Theses sofas present a stately look with its distinctive frame, broad base and fluted cushioning.