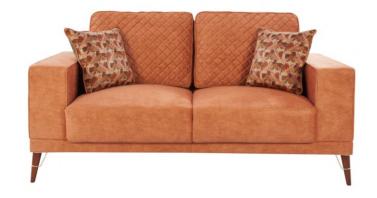

With padded criss-cross backrests and a handsome frame, our Clanton sofas make a perfect cordial setting for family gatherings and resting on weekends.

| Sizes in MM | •               |                  |                  |
|-------------|-----------------|------------------|------------------|
| L x W x H   | 975 x 880 x 945 | 1510 x 880 x 945 | 2045 x 880 x 945 |
| СВМ         | 0.53            | 0.82             | 1.10             |