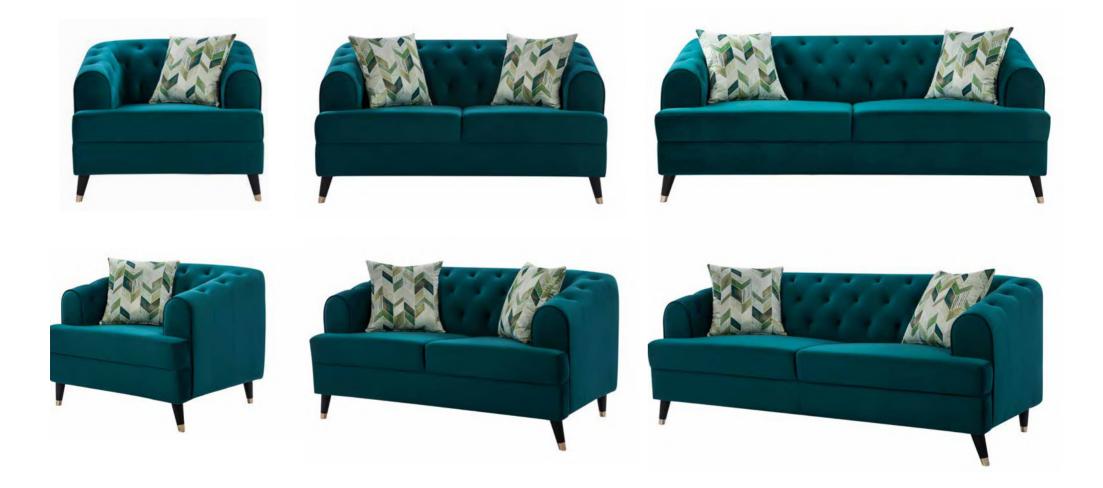

### Warwick

Warwick reinvents the vintage-style sofa for the modern home with its opulent fabric, tufted tailoring. The comfortable deep seat and stunning round-off contour of the sofa are nicely highlighted by the all-over channeling on the lush sapphire blue velvet fabric.