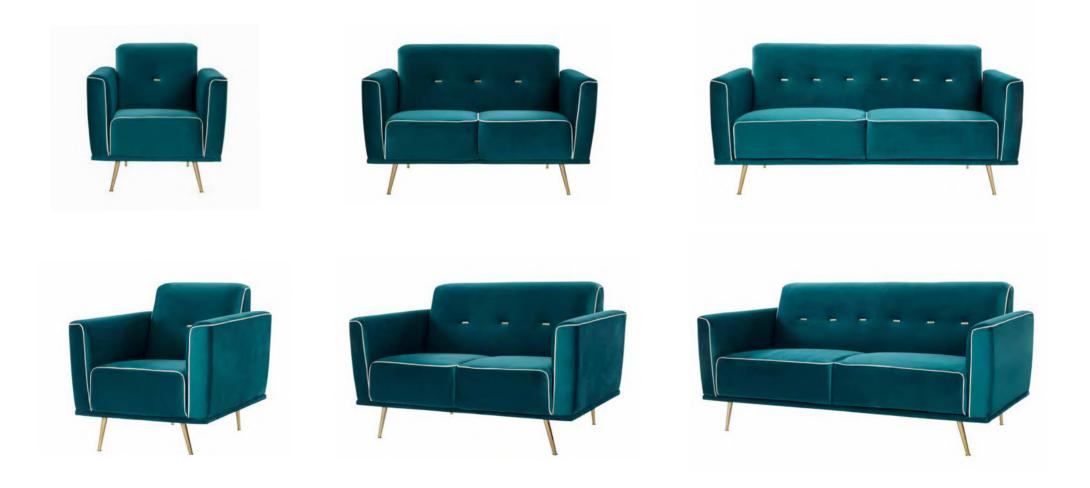

With sheltering head rests and tufted luxurious upholstery, Halifax Sublime exudes comfort. The velvety fabric draped over the structured sofa create a lavish yet snug look.

### LARGE SIZE

| Sizes in MM | •                 |                   |                   |
|-------------|-------------------|-------------------|-------------------|
| L x W x H   | 1025 x 865 x 1040 | 1565 x 865 x 1040 | 2105 x 865 x 1040 |
| CBM         | 0.87              | 1.30              | 1.74              |