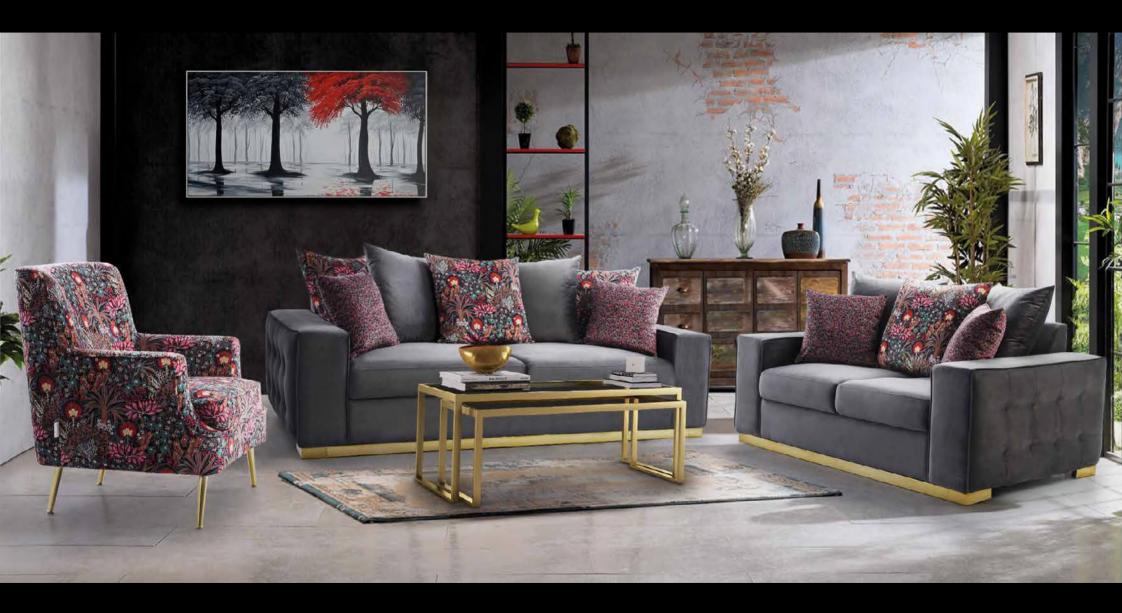

### Madison DELUXE

Madison creates a buttoned-up sense of elegance. The sofas rest on a royal base with a gold trim, soft tufted sides and firm seating laden with cushions.

| Sizes in MM |                  |                  |                  |
|-------------|------------------|------------------|------------------|
| L x W x H   | 1092 x 980 x 865 | 1680 x 960 x 910 | 2270 x 960 x 910 |
| CBM         | 0.77             | 1.16             | 1.56             |