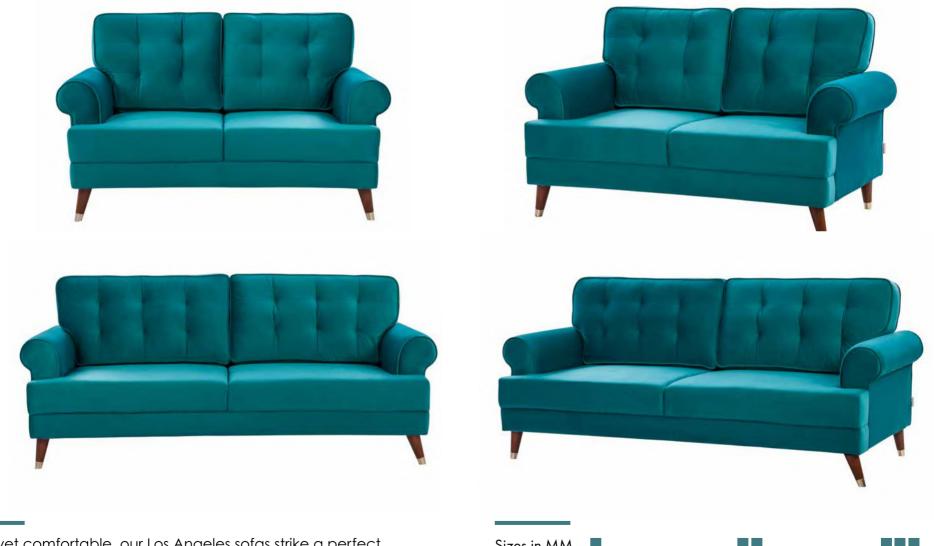

## Los Angeles

Clean yet comfortable, our Los Angeles sofas strike a perfect balance of elegance. The sofas are fitted with tufted backrests and tapered wooden legs with delicate gold trimming. The deep base encourages hours of lounging.