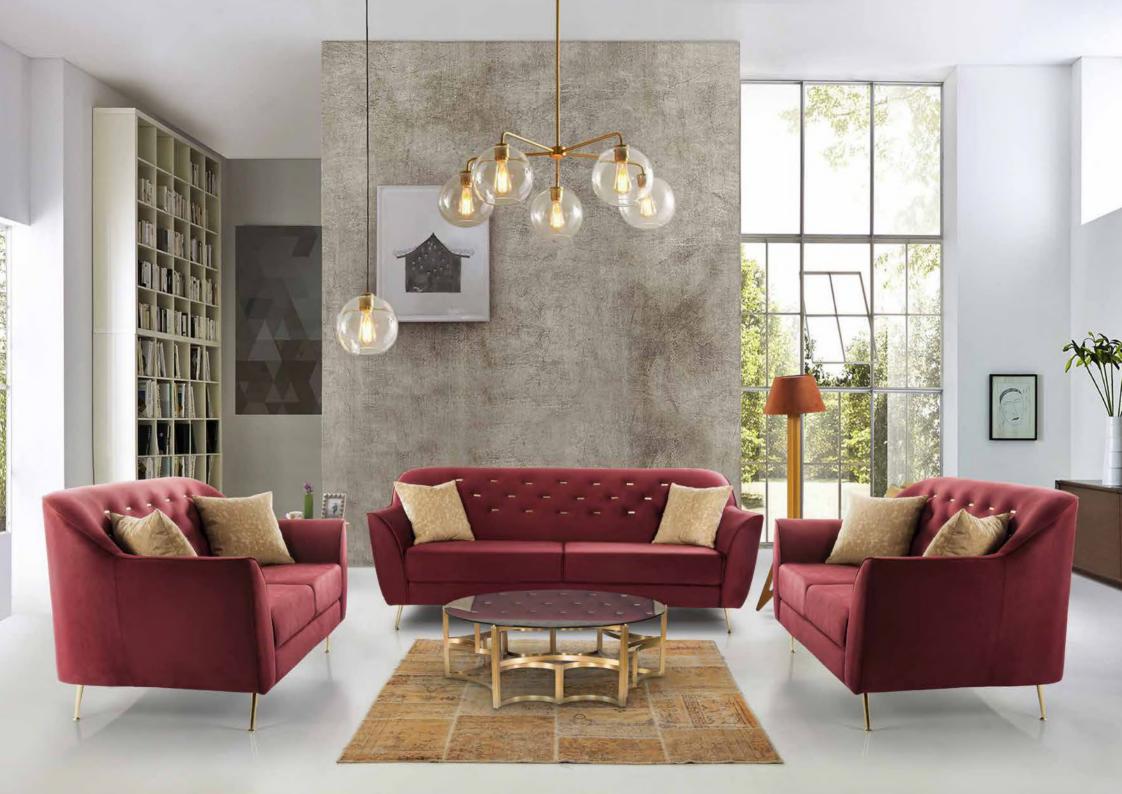

With sheltering head rests and tufted luxurious upholstery, Halifax Sublime exudes comfort. The velvety fabric draped over the structured sofa create a lavish yet snug look.

### LARGE SIZE

| Sizes in MM | •                 |                   |                   |
|-------------|-------------------|-------------------|-------------------|
| L x W x H   | 1025 x 865 x 1040 | 1565 x 865 x 1040 | 2105 x 865 x 1040 |
| CBM         | 0.87              | 1.30              | 1.74              |