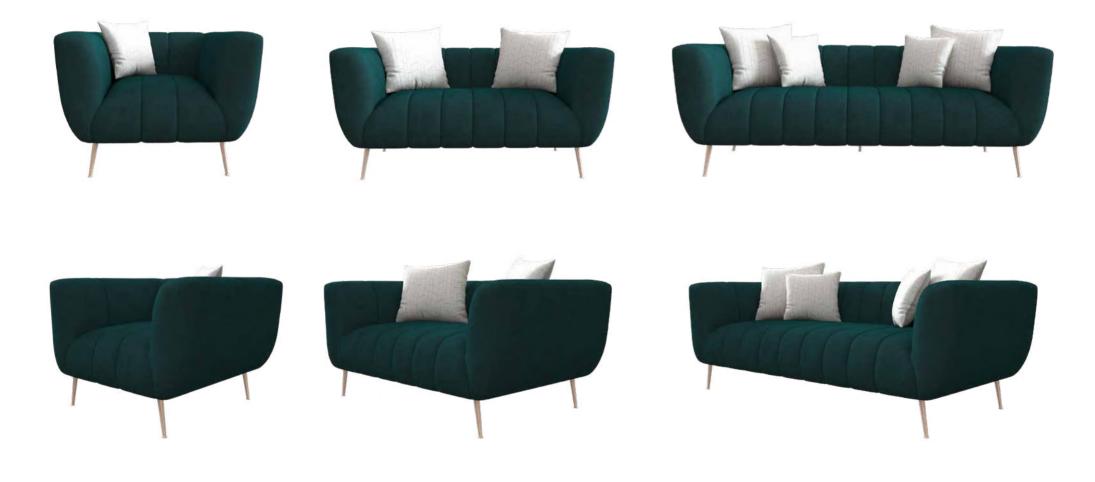

With sheltering head rests and tufted luxurious upholstery, Halifax Sublime exudes comfort. The velvety fabric draped over the structured sofa create a lavish yet snug look.

### LARGE SIZE

| Sizes in MM | •                 |                   |                   |
|-------------|-------------------|-------------------|-------------------|
| L x W x H   | 1025 x 865 x 1040 | 1565 x 865 x 1040 | 2105 x 865 x 1040 |
| CBM         | 0.87              | 1.30              | 1.74              |