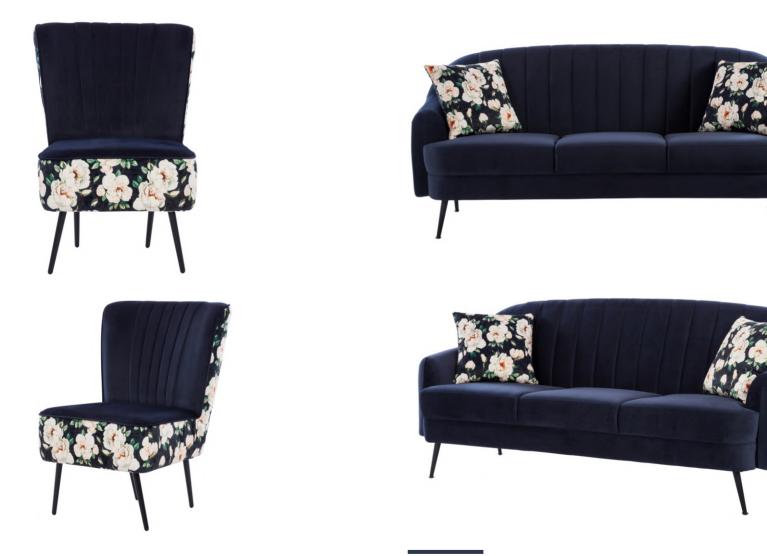

### Warwick

Warwick reinvents the vintage-style sofa for the modern home with its opulent fabric, tufted tailoring. The comfortable deep seat and stunning round-off contour of the sofa are nicely highlighted by the all-over channeling on the lush sapphire blue velvet fabric.