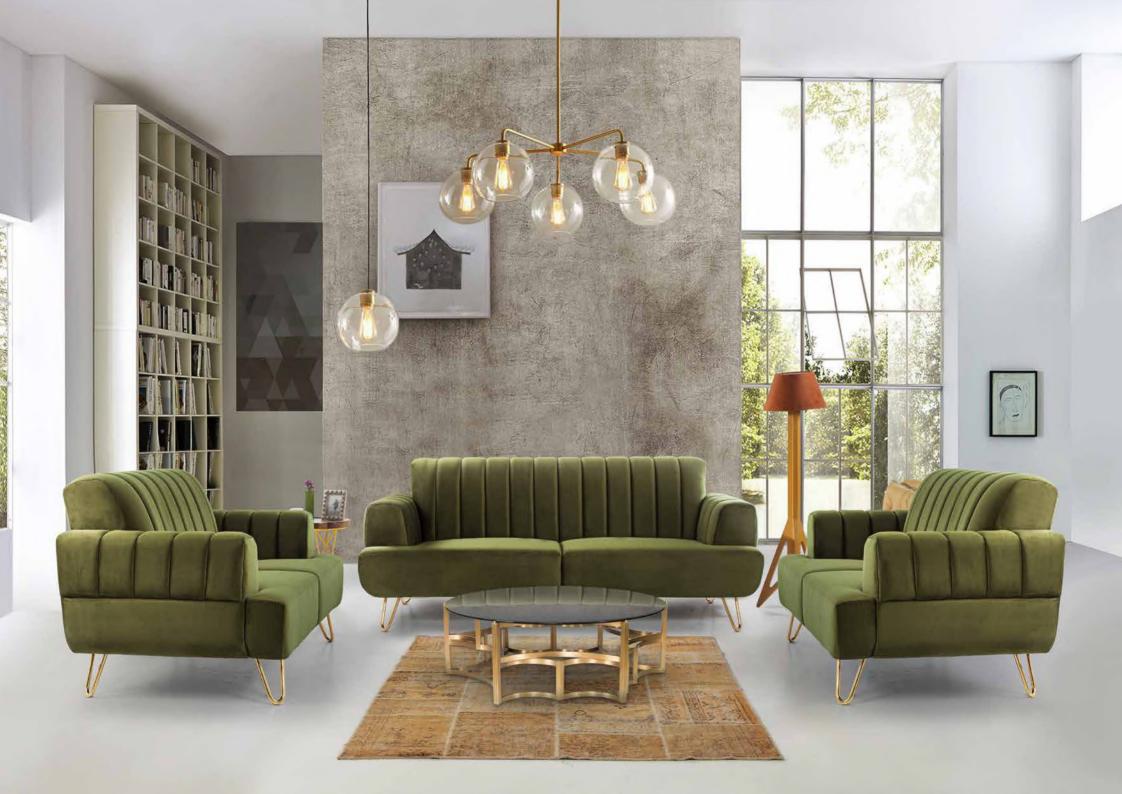

Upholstered with fine velvet, the Darwin sofas feature channel quilting, soft shelter arms and plush cushioning. It rests on angled legs, owing to it's mid-century modern roots.

| Sizes in MM | •                |                  |                  |
|-------------|------------------|------------------|------------------|
| L x W x H   | 1040 x 890 x 830 | 1625 x 890 x 830 | 2210 x 890 x 830 |
| CBM         | 0.63             | 0.97             | 1.31             |

Upholstered with fine velvet, the Darwin sofas feature channel quilting, soft shelter arms and plush cushioning. It rests on angled legs, owing to it's mid-century modern roots.

| Sizes in MM |                  |                  |                  |
|-------------|------------------|------------------|------------------|
| L x W x H   | 1040 x 890 x 830 | 1625 x 890 x 830 | 2210 x 890 x 830 |
| СВМ         | 0.63             | 0.97             | 1.31             |