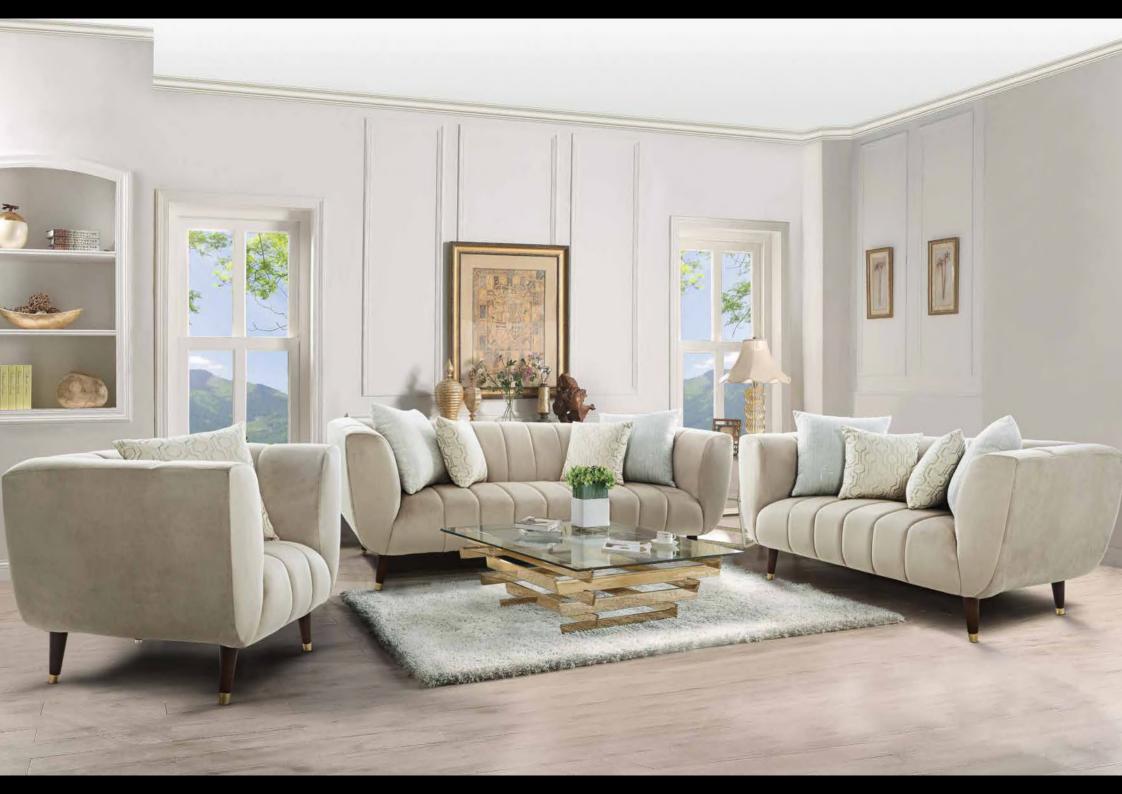

### Madison DELUXE

Madison creates a buttoned-up sense of elegance. The sofas rest on a royal base with a gold trim, soft tufted sides and firm seating laden with cushions.

| Sizes in MM |                  |                  |                  |
|-------------|------------------|------------------|------------------|
| L x W x H   | 1092 x 980 x 865 | 1680 x 960 x 910 | 2270 x 960 x 910 |
| CBM         | 0.77             | 1.16             | 1.56             |