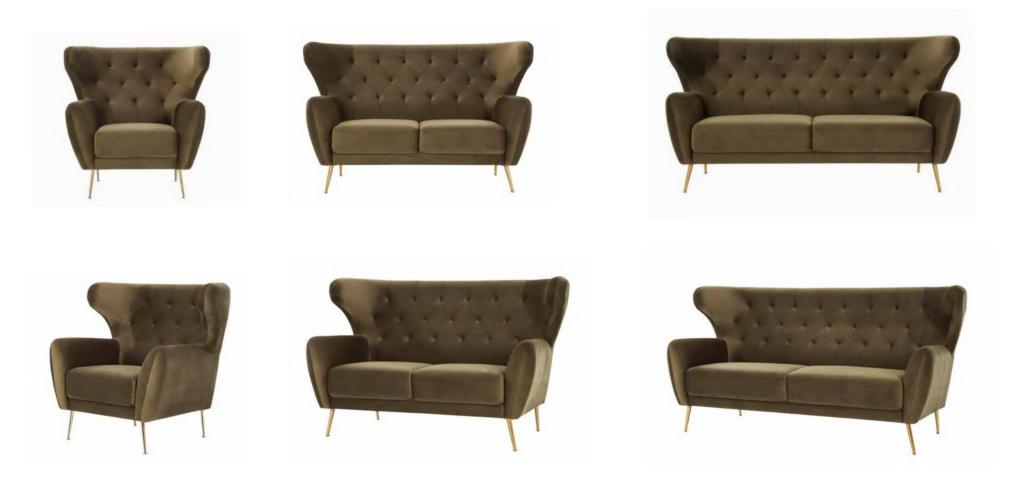

### Glendale GRANDE

Our Glendale sofas carry a royal feel that allows you to sit back and relax with carefully shaped seat and armrests. The sofas fit on a sturdy frame supported by gilded legs.

| Sizes in MM |                  |                   |                   |
|-------------|------------------|-------------------|-------------------|
| L x W x H   | 890 x 970 x 1000 | 1380 x 970 x 1000 | 1900 x 970 x 1000 |
| СВМ         | 0.73             | 1.10              | 1.51              |