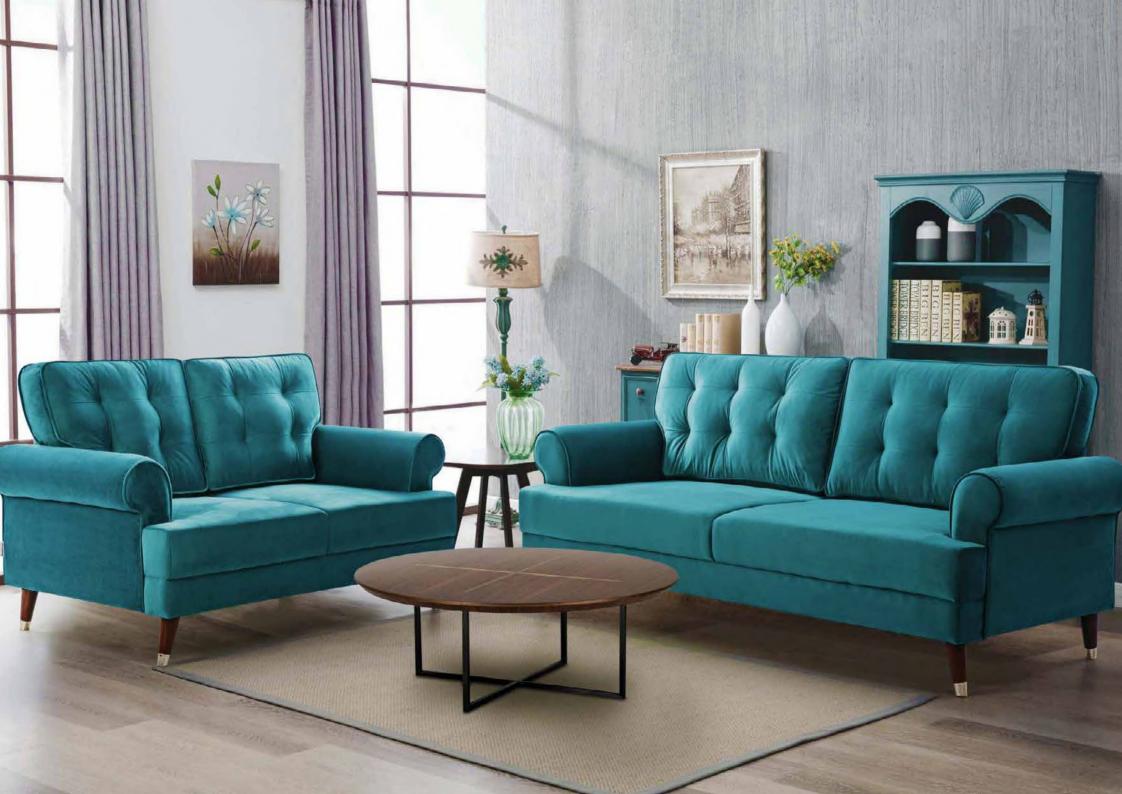

## Los Angeles

Clean yet comfortable, our Los Angeles sofas strike a perfect balance of elegance. The sofas are fitted with tufted backrests and tapered wooden legs with delicate gold trimming. The deep base encourages hours of lounging.