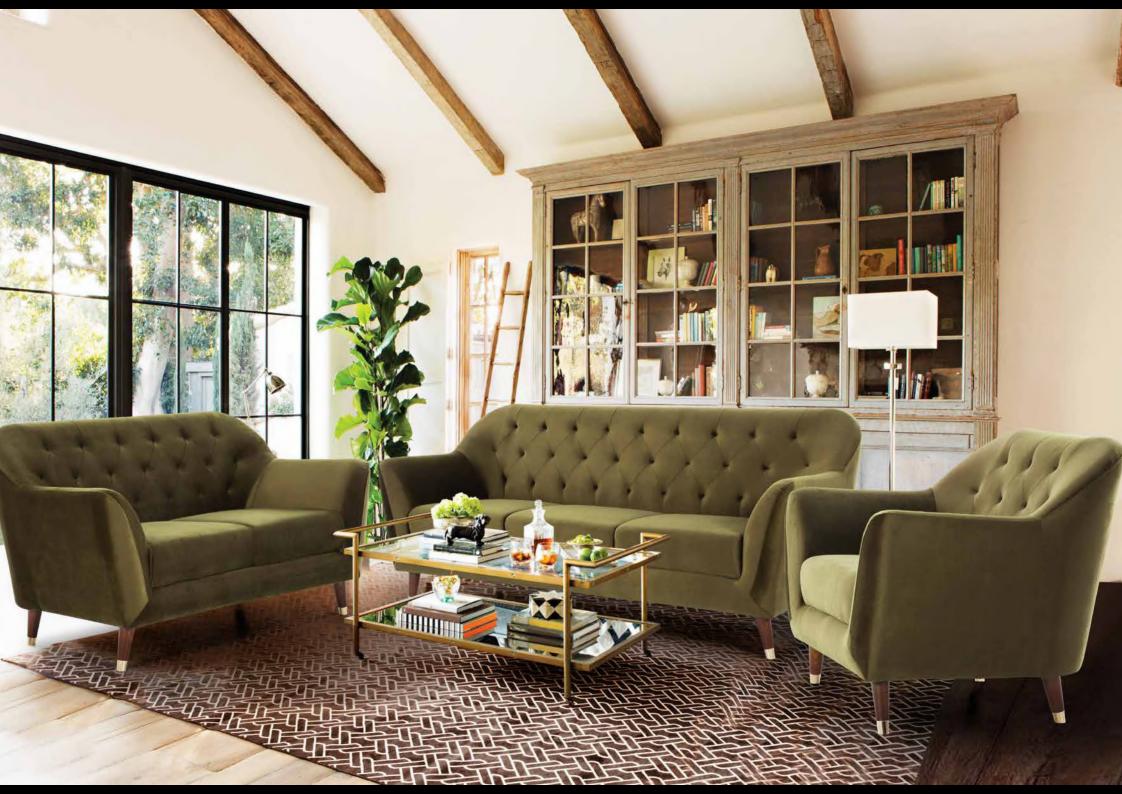

Edgy and angular, our Hayward sofas features snug seating that sits comfortably upright. The tufted upholstery dresses the sofa in rich fabric and a squarish form.

| Sizes in MM |                  |                  |                  |
|-------------|------------------|------------------|------------------|
| L x W x H   | 1065 x 890 x 880 | 1575 x 890 x 880 | 2110 x 890 x 880 |
| CBM         | 0.72             | 1.05             | 1.39             |