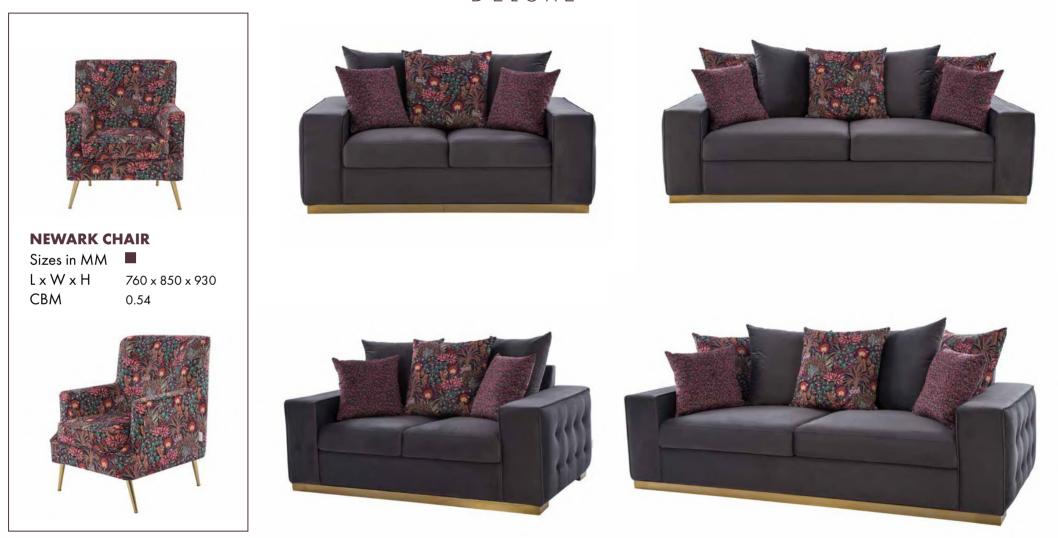

### Madison DELUXE

Madison creates a buttoned-up sense of elegance. The sofas rest on a royal base with a gold trim, soft tufted sides and firm seating laden with cushions.

| Sizes in MM |                  |                  |                  |
|-------------|------------------|------------------|------------------|
| L x W x H   | 1092 x 980 x 865 | 1680 x 960 x 910 | 2270 x 960 x 910 |
| CBM         | 0.77             | 1.16             | 1.56             |