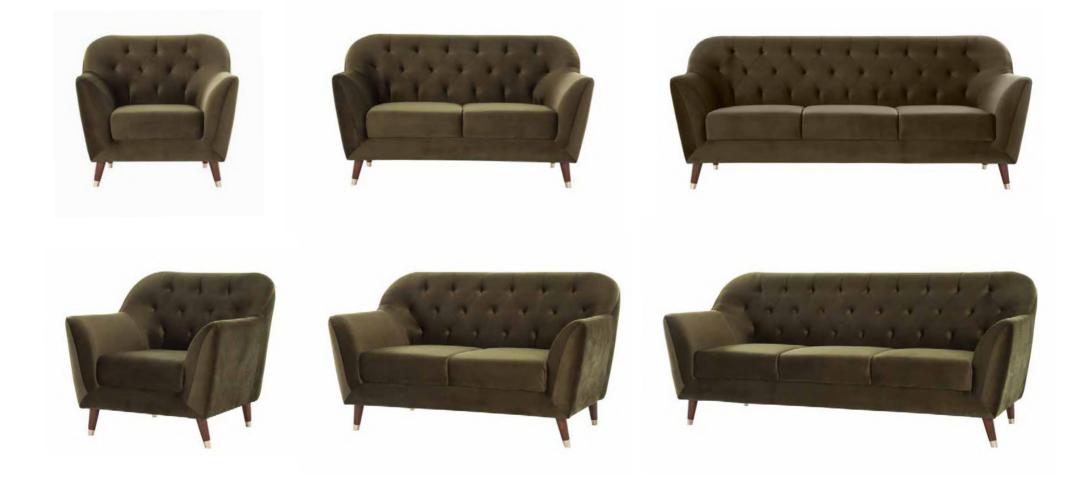

Edgy and angular, our Hayward sofas features snug seating that sits comfortably upright. The tufted upholstery dresses the sofa in rich fabric and a squarish form.

| Sizes in MM |                  |                  |                  |
|-------------|------------------|------------------|------------------|
| L x W x H   | 1065 x 890 x 880 | 1575 x 890 x 880 | 2110 x 890 x 880 |
| CBM         | 0.72             | 1.05             | 1.39             |