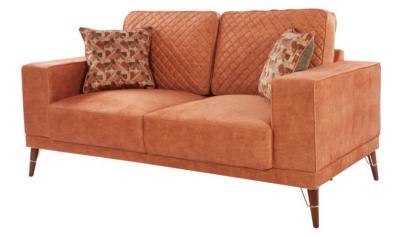

With padded criss-cross backrests and a handsome frame, our Clanton sofas make a perfect cordial setting for family gatherings and resting on weekends.

| Sizes in MM | •               |                  |                  |
|-------------|-----------------|------------------|------------------|
| L x W x H   | 975 x 880 x 945 | 1510 x 880 x 945 | 2045 x 880 x 945 |
| СВМ         | 0.53            | 0.82             | 1.10             |