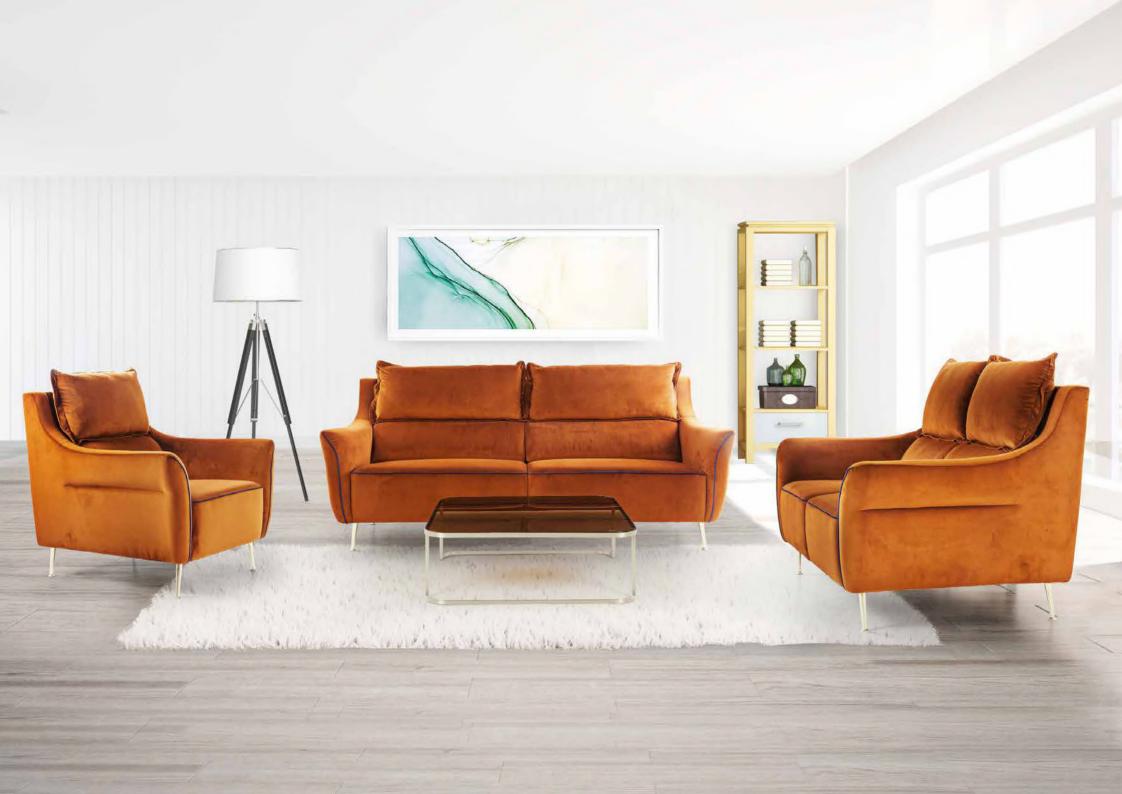

rmrests. They present a refined look with tapered wooden legs and delicate gold trimmings.

| Sizes in MM |                 |              |
|-------------|-----------------|--------------|
| L x W x H   | 990 x 855 x 800 | 1500 x 855 x |
| CBM         | 0.61            | 0.91         |

| 355 x 800 |  |
|-----------|--|

1950 x 855 x 800 1.19







Soft, luxurious velvet and contours elevate the look of this collection. Accented with legs with lustrous brass, Izmir adds a decadent look to any room.

| Sizes in MM | •                |                  |                  |
|-------------|------------------|------------------|------------------|
| L x W x H   | 1020 x 950 x 910 | 1605 x 950 x 910 | 2190 x 950 x 910 |
| СВМ         | 0.82             | 1.27             | 1.71             |



### Glendale GRANDE



Our Glendale sofas carry a royal feel that allows you to sit back and relax with carefully shaped seat and armrests. The sofas fit on a sturdy frame supported by gilded legs.

| Sizes in MM |                  |                   |                   |
|-------------|------------------|-------------------|-------------------|
| L x W x H   | 890 x 970 x 1000 | 1380 x 970 x 1000 | 1900 x 970 x 1000 |
| СВМ         | 0.73             | 1.10              | 1.51              |







Our Bolzano sofas grace living rooms with style. Piped borders outline the form and the deep seating promise a relaxing stay. Gilded footing and velvet texture adds a touch of class.

| Sizes in MM |                 |                  |                  |
|-------------|-----------------|---