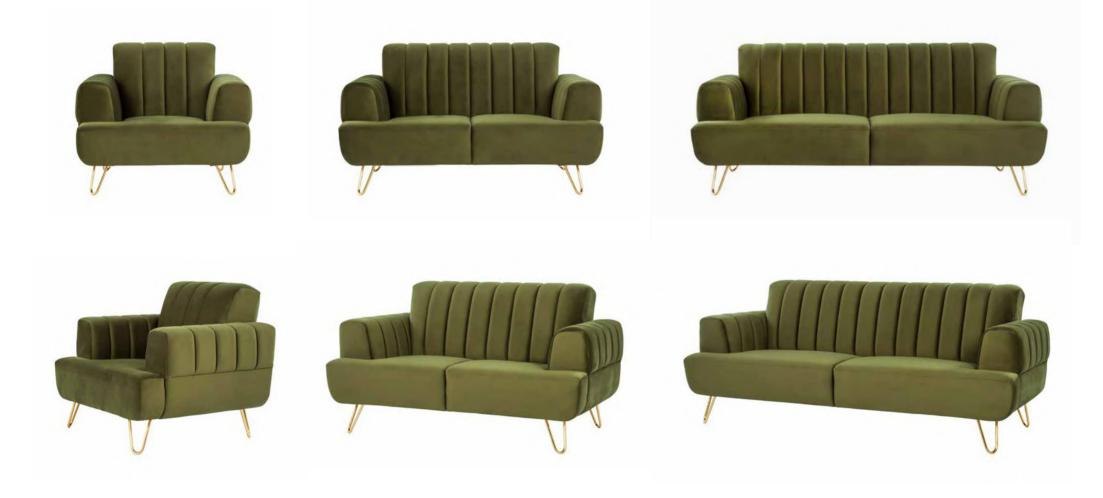

Upholstered with fine velvet, the Darwin sofas feature channel quilting, soft shelter arms and plush cushioning. It rests on angled legs, owing to it's mid-century modern roots.

| Sizes in MM | •                |                  |                  |
|-------------|------------------|------------------|------------------|
| L x W x H   | 1040 x 890 x 830 | 1625 x 890 x 830 | 2210 x 890 x 830 |
| CBM         | 0.63             | 0.97             | 1.31             |

Upholstered with fine velvet, the Darwin sofas feature channel quilting, soft shelter arms and plush cushioning. It rests on angled legs, owing to it's mid-century modern roots.

| Sizes in MM |                  |                  |                  |
|-------------|------------------|------------------|------------------|
| L x W x H   | 1040 x 890 x 830 | 1625 x 890 x 830 | 2210 x 890 x 830 |
| СВМ         | 0.63             | 0.97             | 1.31             |