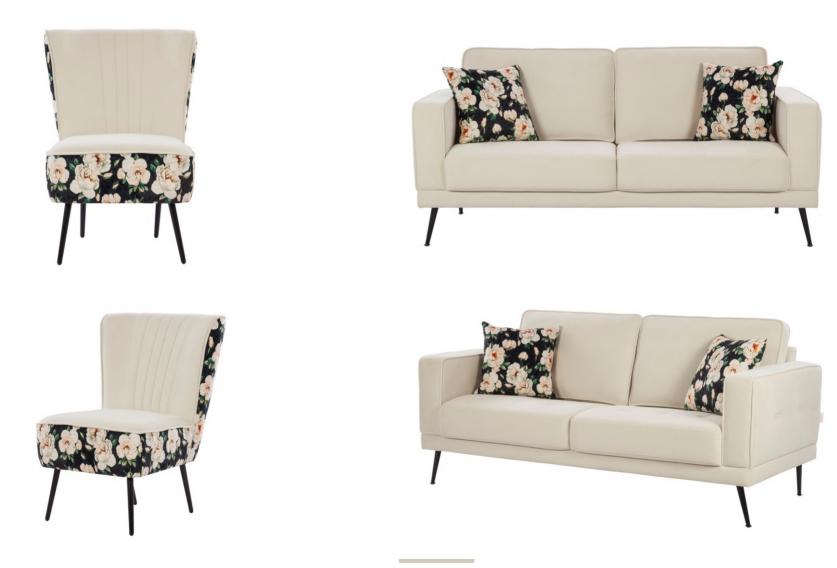

s of lounging.

| Sizes in MM |                 |                  |                  |
|-------------|-----------------|------------------|------------------|
| L x W x H   | 890 x 875 x 900 | 1430 x 875 x 900 | 1960 x 875 x 900 |
| СВМ         | 0.42            | 0.67             | 0.92             |



### Warwick



Warwick reinvents the vintage-style sofa for the modern home with its opulent fabric, tufted tailoring. The comfortable deep seat and stunning round-off contour of the sofa are nicely highlighted by the all-over channeling on the lush sapphire blue velvet fabric.

| Sizes in MM |                 |                 |
|-------------|-----------------|-----------------|
| L x W x H   | 650 x 875 x 925 | 650 x 875 x 925 |
| CBM         | 0.37            | 1.27            |







The Eugene sofa is scaled low for cuddle comfort and has a contemporary appearance. It has discreetly rolled arms and a straight back that highlights the wide back and T-shaped box seat cushions.

| Sizes in MM |                 |                 |
|-------------|-----------------|-----------------|
| L x W x H   | 650 x 875 x 925 | 650 x 875 x 925 |
| CBM         | 0.37            | 1.27            |

### INDIAN CRAFT





We proudly design and develop our entire range of furniture products in India. We combine creativity, craftsmanship and technology to create furniture suited for discerning customers.

We have gained considerable experience dealing with large format retail companies and online stores, in India and abroad. Most of our materials are sourced locally, ensuring high qualit