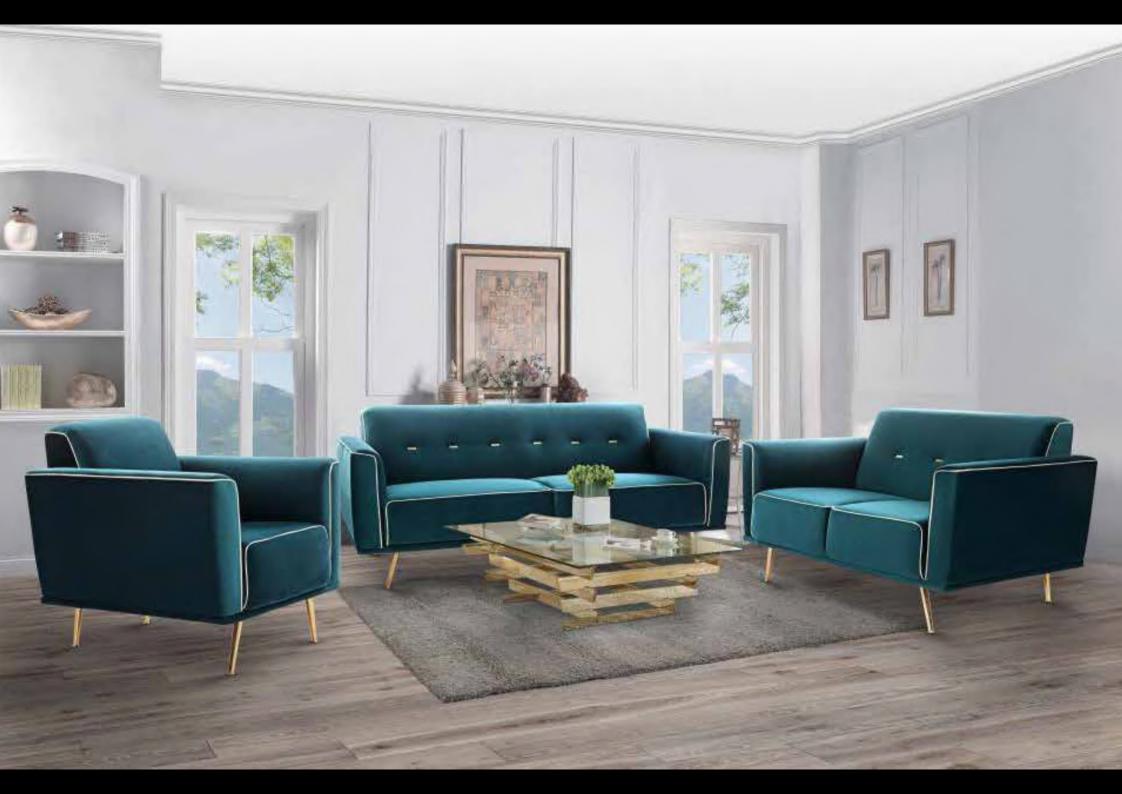

With sheltering head rests and tufted luxurious upholstery, Halifax Sublime exudes comfort. The velvety fabric draped over the structured sofa create a lavish yet snug look.

### LARGE SIZE

| Sizes in MM | •                 |                   |                   |
|-------------|-------------------|-------------------|-------------------|
| L x W x H   | 1025 x 865 x 1040 | 1565 x 865 x 1040 | 2105 x 865 x 1040 |
| CBM         | 0.87              | 1.30              | 1.74              |